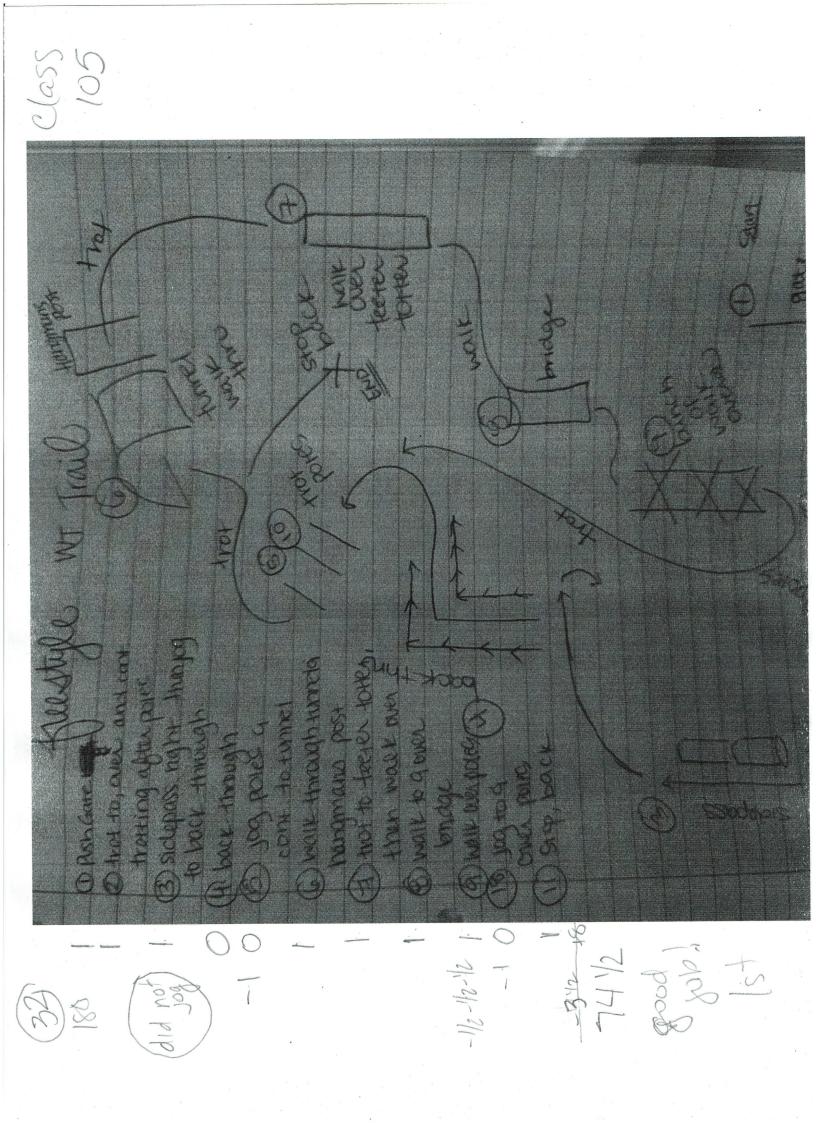

Class #44 wit Freestyle Aunt Seat Eg Details: Place Score Entry Comments 12 legs too forward needs to soften good albow to hand line elbow 2 184 good shoulded hip held alignment 184 nands a touch low

|  | A CONTRACTOR AND A CAR AND | Charles and the second state of the second |
|--|----------------------------|--------------------------------------------|
|  |                            |                                            |
|  |                            |                                            |
|  |                            |                                            |
|  |                            |                                            |
|  |                            |                                            |
|  |                            |                                            |
|  |                            |                                            |

Judge's Signature:

415 Rubon 2 poles lacks good impulsion & forward movement 474 nice contact straight good forward movement

|       | TDAIL               | CCODE                   | CUEE |          |                |       |     |     |   | 1   |   |    |    |    |                          | AEq                        |   |
|-------|---------------------|-------------------------|------|----------|----------------|-------|-----|-----|---|-----|---|----|----|----|--------------------------|----------------------------|---|
|       | TRAIL               | JUKE                    | SUCC | 0        | d              |       | 1-  | w   |   |     |   |    |    |    |                          |                            |   |
|       |                     |                         |      | alt a is | white is       | , Xoz | axi | -// |   |     |   |    |    |    |                          |                            |   |
| place | Exhibitor<br>Number | Obstacle<br>Description | 1    | 2        | 3              | 4     | 5   | 6   | 7 | 8   | 9 | 10 | 11 | 12 | Exhibitor's<br>Subtotals | Exhibitor's<br>Final Score |   |
|       |                     | Penalty                 |      |          |                |       |     |     |   |     |   |    |    |    |                          |                            |   |
| 1     | 0                   | bstacle Score           | 0    | 14       | +K             | 1     |     |     |   |     |   |    |    |    |                          | 72.5                       |   |
|       |                     | Running Total           |      | 9        | 10             | 71    |     |     |   |     |   |    |    |    |                          | 120                        | X |
|       |                     | Penalty                 |      | 6        | -1             |       |     |     |   |     |   |    |    |    |                          |                            |   |
| 2     | 0                   | bstacle Score           | 0    | .0       | $\overline{O}$ | 0     |     |     |   |     |   |    |    |    |                          | 68.5                       |   |
|       |                     | Running Total           |      |          |                |       |     |     |   |     |   |    |    |    |                          |                            |   |
|       |                     | Penalty                 |      |          |                |       |     |     |   |     |   |    |    |    |                          |                            |   |
|       | 01                  | bstacle Score           |      |          |                |       |     |     |   |     |   |    |    |    |                          |                            |   |
|       | R                   | Running Total           |      |          |                |       |     |     |   |     |   |    |    |    |                          |                            |   |
|       |                     | Penalty                 |      |          |                |       |     |     |   |     |   |    |    |    |                          |                            |   |
|       | 01                  | bstacle Score           |      |          |                |       |     |     |   |     |   |    |    |    |                          |                            | A |
|       | R                   | unning Total            |      |          |                |       |     |     |   |     |   |    |    |    |                          |                            |   |
|       |                     | Penalty                 |      |          |                |       |     |     |   |     |   |    |    |    |                          |                            |   |
|       | Ob                  | ostacle Score           |      |          |                |       |     |     |   |     |   |    |    |    |                          |                            |   |
|       | R                   | unning Total            |      |          |                |       |     |     |   |     |   |    |    |    |                          |                            |   |
|       |                     | Penalty                 |      |          |                |       |     |     |   |     |   |    |    |    |                          |                            |   |
|       | Ob                  | ostacle Score           |      |          |                |       |     |     |   |     |   |    |    |    |                          |                            |   |
|       | Ru                  | unning Total            |      |          |                |       |     |     |   |     |   |    |    |    |                          |                            |   |
|       |                     | Penalty                 |      |          |                |       |     |     |   |     |   |    |    |    |                          |                            |   |
|       |                     | stacle Score            |      |          |                |       |     |     |   |     |   |    |    |    |                          |                            |   |
|       | Ru                  | unning Total            |      |          |                |       |     |     |   |     |   |    |    |    |                          |                            |   |
|       |                     | Penalty                 |      |          |                |       |     |     |   |     |   |    |    |    |                          |                            |   |
|       |                     | stacle Score            |      |          |                |       |     |     |   | 191 |   |    |    |    |                          |                            |   |
|       | Ru                  | Inning Total            |      |          |                |       |     |     |   |     |   |    |    |    |                          |                            |   |
|       |                     | Penalty                 |      |          |                |       |     |     |   |     |   |    |    |    |                          |                            |   |
|       |                     | stacle Score            |      |          |                |       |     |     |   |     |   |    |    |    |                          |                            |   |
|       | Ru                  | nning Total             |      |          |                |       |     |     |   |     |   |    |    |    |                          |                            |   |
|       |                     | Penalty                 |      |          |                |       |     |     |   |     |   |    |    |    |                          |                            |   |
|       | Obs                 | stacle Score            |      |          |                |       |     |     |   |     |   |    |    |    |                          |                            |   |