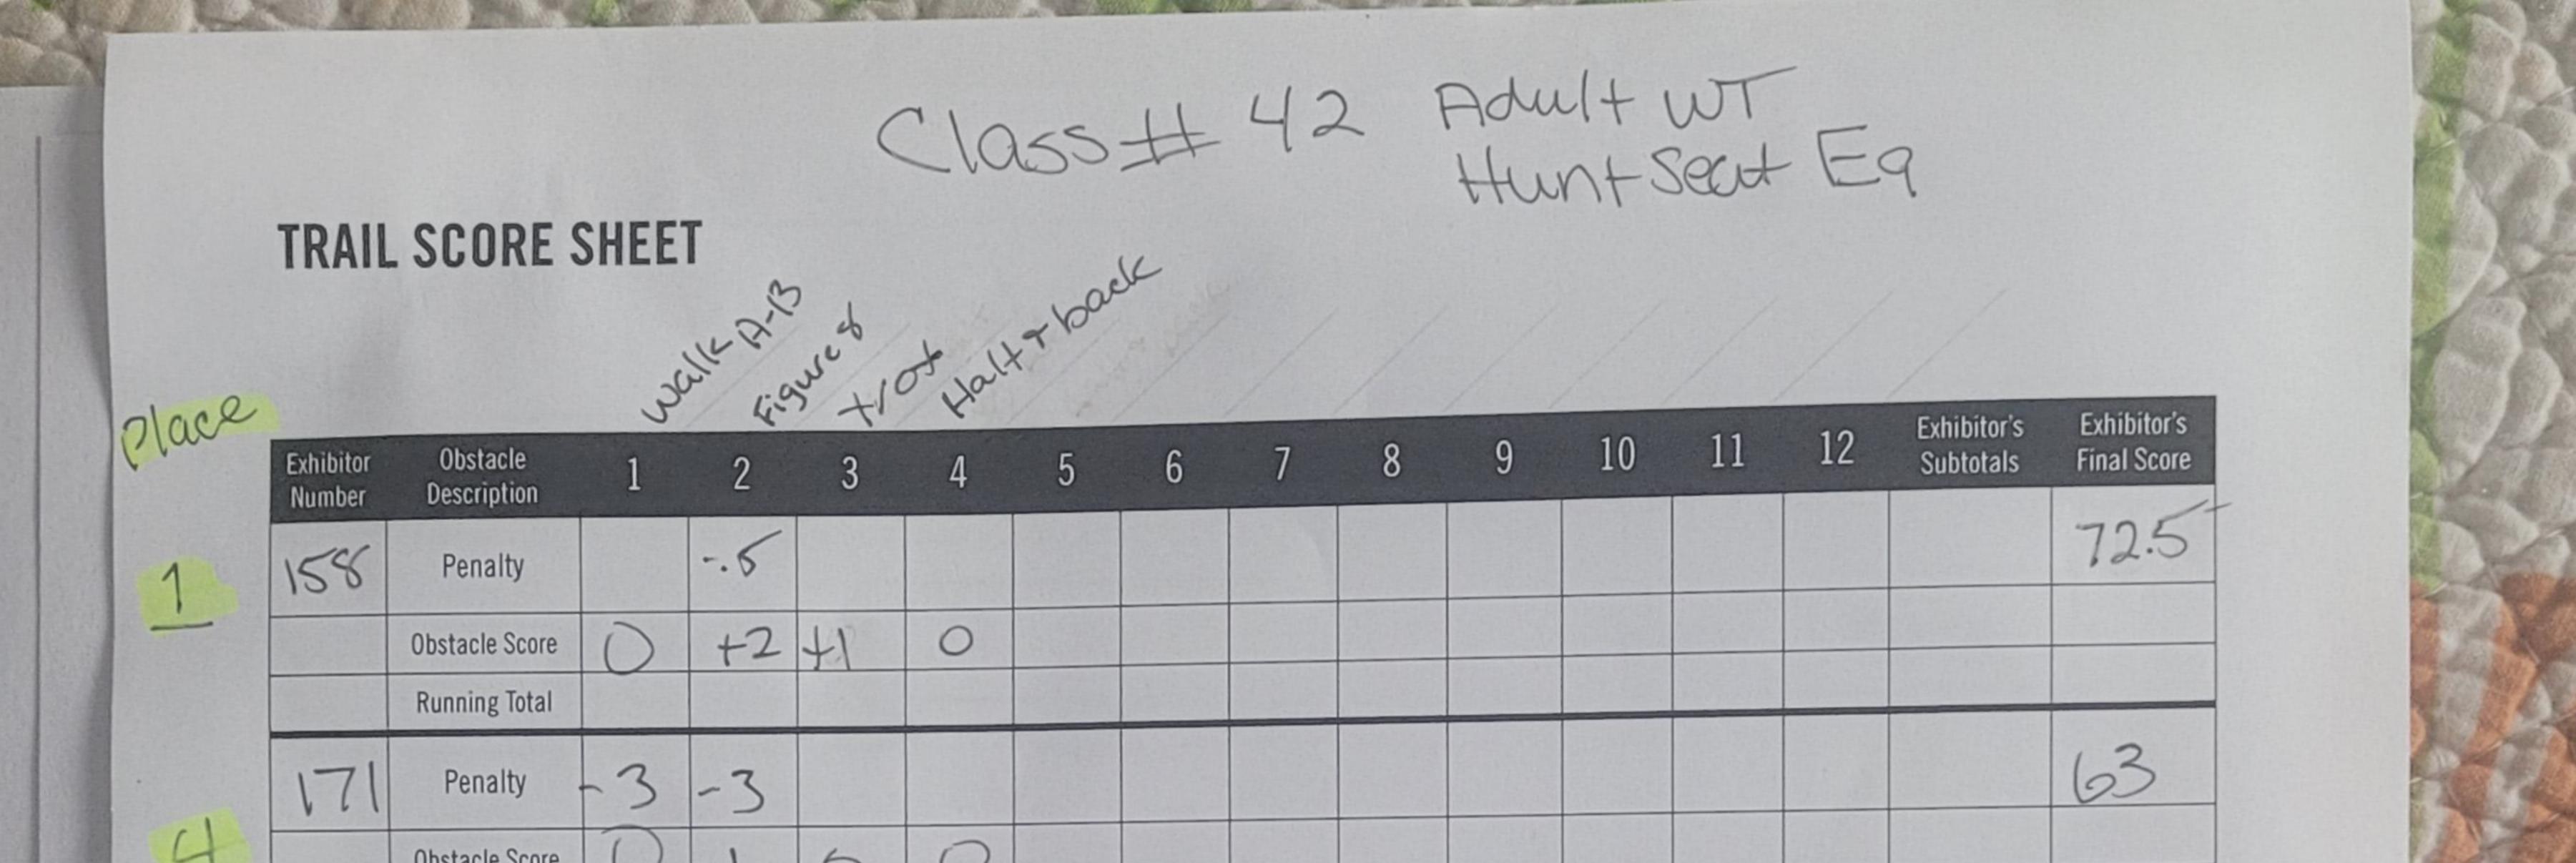

Class #44 wit Freestyle Aunt Seat Eg Details: Place Score Entry Comments 12 legs too forward needs to soften good albow to hand line elbow 2 184 good shoulded hip held alignment 184 nands a touch low

|  | A CONTRACTOR AND A CAR AND | Charles and the second state of the second |
|--|----------------------------|--------------------------------------------|
|  |                            |                                            |
|  |                            |                                            |
|  |                            |                                            |
|  |                            |                                            |
|  |                            |                                            |
|  |                            |                                            |
|  |                            |                                            |

Judge's Signature:

415 Rubon 2 poles lacks good impulsion & forward movement 474 nice contact straight good forward movement

|       | TDAIL               | CCODE                   | CUEE |          |                |       |     |     |   | 1   |   |    |    |    |                          | AEq                        |   |
|-------|---------------------|-------------------------|------|----------|----------------|-------|-----|-----|---|-----|---|----|----|----|--------------------------|----------------------------|---|
|       | TRAIL               | JUKE                    | SUCC | 0        | d              |       | 1-  | w   |   |     |   |    |    |    |                          |                            |   |
|       |                     |                         |      | alt a is | white is       | , Xoz | axi | -// |   |     |   |    |    |    |                          |                            |   |
| place | Exhibitor<br>Number | Obstacle<br>Description | 1    | 2        | 3              | 4     | 5   | 6   | 7 | 8   | 9 | 10 | 11 | 12 | Exhibitor's<br>Subtotals | Exhibitor's<br>Final Score |   |
|       |                     | Penalty                 |      |          |                |       |     |     |   |     |   |    |    |    |                          |                            |   |
| 1     | 0                   | bstacle Score           | 0    | 14       | +K             | 1     |     |     |   |     |   |    |    |    |                          | 72.5                       |   |
|       |                     | Running Total           |      | 9        | 10             | 71    |     |     |   |     |   |    |    |    |                          | 120                        | X |
|       |                     | Penalty                 |      | 6        | -1             |       |     |     |   |     |   |    |    |    |                          |                            |   |
| 2     | 0                   | bstacle Score           | 0    | .0       | $\overline{O}$ | 0     |     |     |   |     |   |    |    |    |                          | 68.5                       |   |
|       |                     | Running Total           |      |          |                |       |     |     |   |     |   |    |    |    |                          |                            |   |
|       |                     | Penalty                 |      |          |                |       |     |     |   |     |   |    |    |    |                          |                            |   |
|       | 01                  | bstacle Score           |      |          |                |       |     |     |   |     |   |    |    |    |                          |                            |   |
|       | R                   | Running Total           |      |          |                |       |     |     |   |     |   |    |    |    |                          |                            |   |
|       |                     | Penalty                 |      |          |                |       |     |     |   |     |   |    |    |    |                          |                            |   |
|       | 01                  | bstacle Score           |      |          |                |       |     |     |   |     |   |    |    |    |                          |                            | A |
|       | R                   | unning Total            |      |          |                |       |     |     |   |     |   |    |    |    |                          |                            |   |
|       |                     | Penalty                 |      |          |                |       |     |     |   |     |   |    |    |    |                          |                            |   |
|       | Ob                  | ostacle Score           |      |          |                |       |     |     |   |     |   |    |    |    |                          |                            |   |
|       | R                   | unning Total            |      |          |                |       |     |     |   |     |   |    |    |    |                          |                            |   |
|       |                     | Penalty                 |      |          |                |       |     |     |   |     |   |    |    |    |                          |                            |   |
|       | Ob                  | ostacle Score           |      |          |                |       |     |     |   |     |   |    |    |    |                          |                            |   |
|       | Ru                  | unning Total            |      |          |                |       |     |     |   |     |   |    |    |    |                          |                            |   |
|       |                     | Penalty                 |      |          |                |       |     |     |   |     |   |    |    |    |                          |                            |   |
|       |                     | stacle Score            |      |          |                |       |     |     |   |     |   |    |    |    |                          |                            |   |
|       | Ru                  | unning Total            |      |          |                |       |     |     |   |     |   |    |    |    |                          |                            |   |
|       |                     | Penalty                 |      |          |                |       |     |     |   |     |   |    |    |    |                          |                            |   |
|       |                     | stacle Score            |      |          |                |       |     |     |   | 191 |   |    |    |    |                          |                            |   |
|       | Ru                  | Inning Total            |      |          |                |       |     |     |   |     |   |    |    |    |                          |                            |   |
|       |                     | Penalty                 |      |          |                |       |     |     |   |     |   |    |    |    |                          |                            |   |
|       |                     | stacle Score            |      |          |                |       |     |     |   |     |   |    |    |    |                          |                            |   |
|       | Ru                  | nning Total             |      |          |                |       |     |     |   |     |   |    |    |    |                          |                            |   |
|       |                     | Penalty                 |      |          |                |       |     |     |   |     |   |    |    |    |                          |                            |   |
|       | Obs                 | stacle Score            |      |          |                |       |     |     |   |     |   |    |    |    |                          |                            |   |