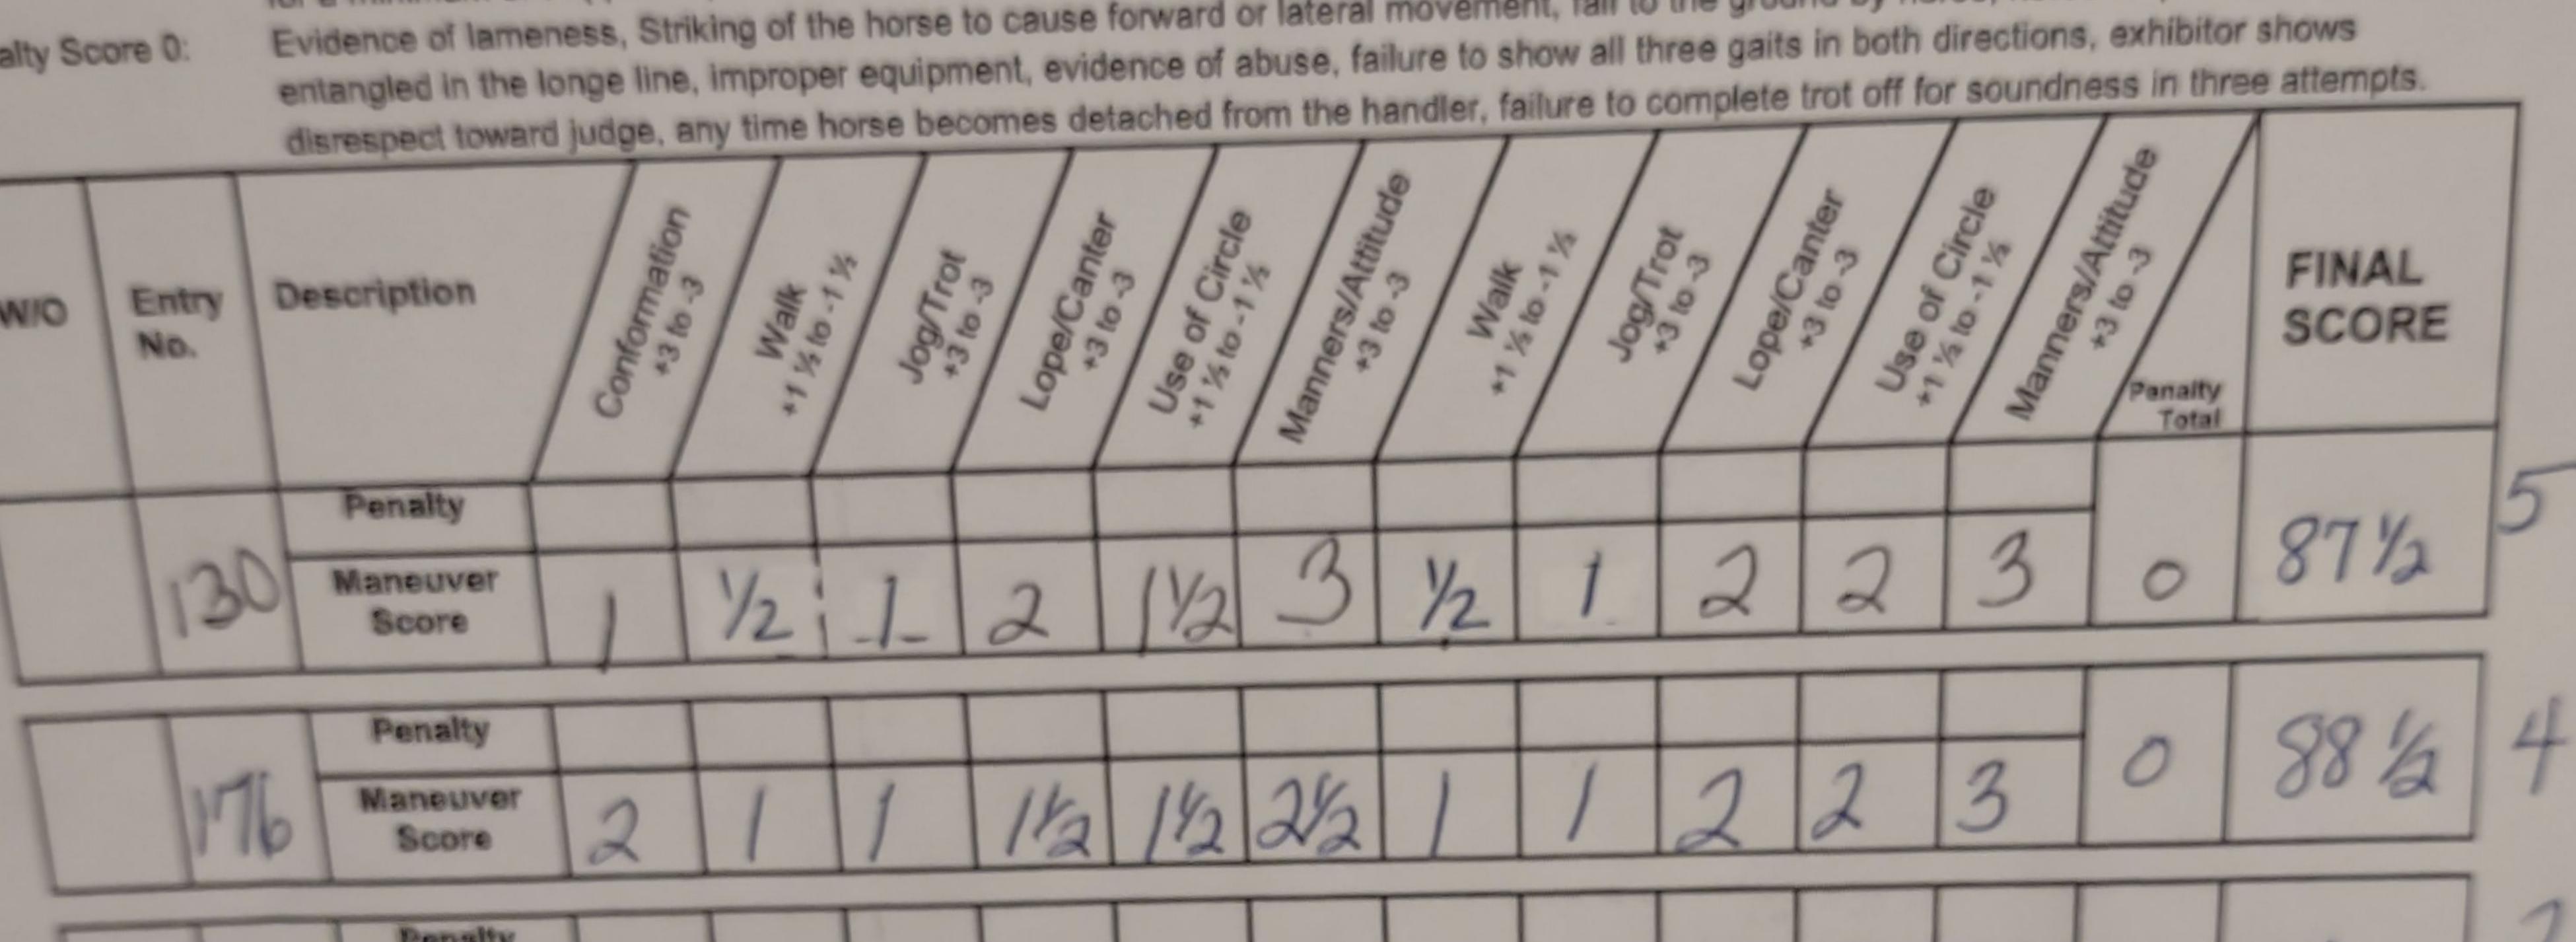

remely Poor.

Ity 5:

Failure to walk a minimum of two horse lengths, failure to jog/trot a minimum of 1/4 (quarter) of a circle, failure to demonstrate the correct lead

Evidence of lameness, Striking of the horse to cause forward or lateral movement, fall to the ground by horse, horse steps over or becomes for a minimum of 1/4 (quarter) of a circle.