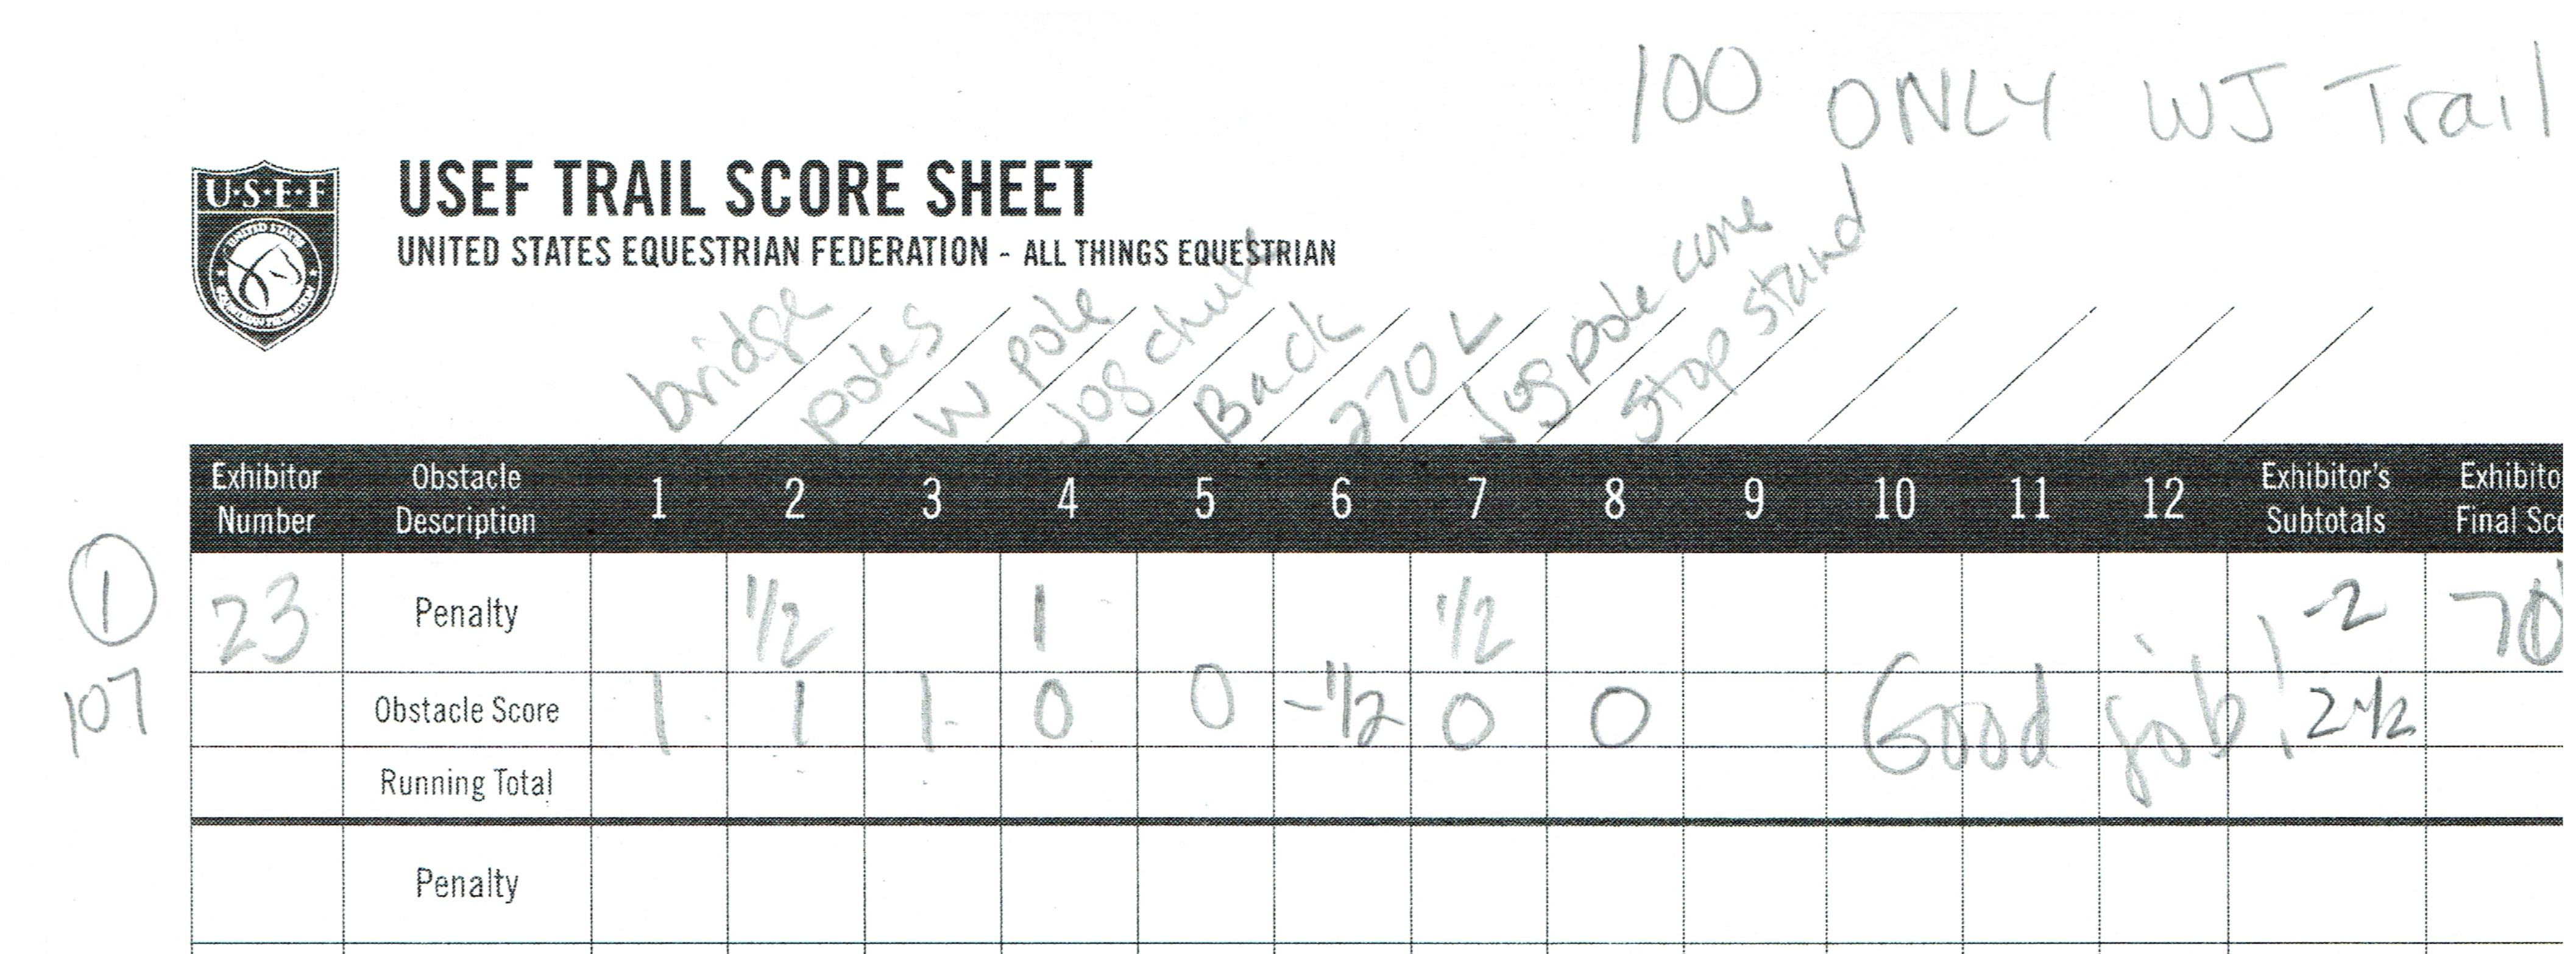

Judge's Signature:

415 Rubon 2 poles lacks good impulsion & forward movement 474 nice contact straight good forward movement

|       | TDAIL               | CCODE                   | CUEE |          |                |       |     |     |   | 1   |   |    |    |    |                          | AEq                        |   |
|-------|---------------------|-------------------------|------|----------|----------------|-------|-----|-----|---|-----|---|----|----|----|--------------------------|----------------------------|---|
|       | TRAIL               | JUKE                    | SUCC | 0        | d              |       | 1-  | w   |   |     |   |    |    |    |                          |                            |   |
|       |                     |                         |      | alt a is | white is       | , Xoz | axi | -// |   |     |   |    |    |    |                          |                            |   |
| place | Exhibitor<br>Number | Obstacle<br>Description | 1    | 2        | 3              | 4     | 5   | 6   | 7 | 8   | 9 | 10 | 11 | 12 | Exhibitor's<br>Subtotals | Exhibitor's<br>Final Score |   |
|       |                     | Penalty                 |      |          |                |       |     |     |   |     |   |    |    |    |                          |                            |   |
| 1     | 0                   | bstacle Score           | 0    | 14       | +K             | 1     |     |     |   |     |   |    |    |    |                          | 72.5                       |   |
|       |                     | Running Total           |      | 9        | 10             | 71    |     |     |   |     |   |    |    |    |                          | 120                        | X |
|       |                     | Penalty                 |      | 6        | -1             |       |     |     |   |     |   |    |    |    |                          |                            |   |
| 2     | 0                   | bstacle Score           | 0    | .0       | $\overline{O}$ | 0     |     |     |   |     |   |    |    |    |                          | 68.5                       |   |
|       |                     | Running Total           |      |          |                |       |     |     |   |     |   |    |    |    |                          |                            |   |
|       |                     | Penalty                 |      |          |                |       |     |     |   |     |   |    |    |    |                          |                            |   |
|       | 01                  | bstacle Score           |      |          |                |       |     |     |   |     |   |    |    |    |                          |                            |   |
|       | R                   | Running Total           |      |          |                |       |     |     |   |     |   |    |    |    |                          |                            |   |
|       |                     | Penalty                 |      |          |                |       |     |     |   |     |   |    |    |    |                          |                            |   |
|       | 01                  | bstacle Score           |      |          |                |       |     |     |   |     |   |    |    |    |                          |                            | A |
|       | R                   | unning Total            |      |          |                |       |     |     |   |     |   |    |    |    |                          |                            |   |
|       |                     | Penalty                 |      |          |                |       |     |     |   |     |   |    |    |    |                          |                            |   |
|       | Ob                  | ostacle Score           |      |          |                |       |     |     |   |     |   |    |    |    |                          |                            |   |
|       | R                   | unning Total            |      |          |                |       |     |     |   |     |   |    |    |    |                          |                            |   |
|       |                     | Penalty                 |      |          |                |       |     |     |   |     |   |    |    |    |                          |                            |   |
|       | Ob                  | ostacle Score           |      |          |                |       |     |     |   |     |   |    |    |    |                          |                            |   |
|       | Ru                  | unning Total            |      |          |                |       |     |     |   |     |   |    |    |    |                          |                            |   |
|       |                     | Penalty                 |      |          |                |       |     |     |   |     |   |    |    |    |                          |                            |   |
|       |                     | stacle Score            |      |          |                |       |     |     |   |     |   |    |    |    |                          |                            |   |
|       | Ru                  | unning Total            |      |          |                |       |     |     |   |     |   |    |    |    |                          |                            |   |
|       |                     | Penalty                 |      |          |                |       |     |     |   |     |   |    |    |    |                          |                            |   |
|       |                     | stacle Score            |      |          |                |       |     |     |   | 191 |   |    |    |    |                          |                            |   |
|       | Ru                  | Inning Total            |      |          |                |       |     |     |   |     |   |    |    |    |                          |                            |   |
|       |                     | Penalty                 |      |          |                |       |     |     |   |     |   |    |    |    |                          |                            |   |
|       |                     | stacle Score            |      |          |                |       |     |     |   |     |   |    |    |    |                          |                            |   |
|       | Ru                  | nning Total             |      |          |                |       |     |     |   |     |   |    |    |    |                          |                            |   |
|       |                     | Penalty                 |      |          |                |       |     |     |   |     |   |    |    |    |                          |                            |   |
|       | Obs                 | stacle Score            |      |          |                |       |     |     |   |     |   |    |    |    |                          |                            |   |