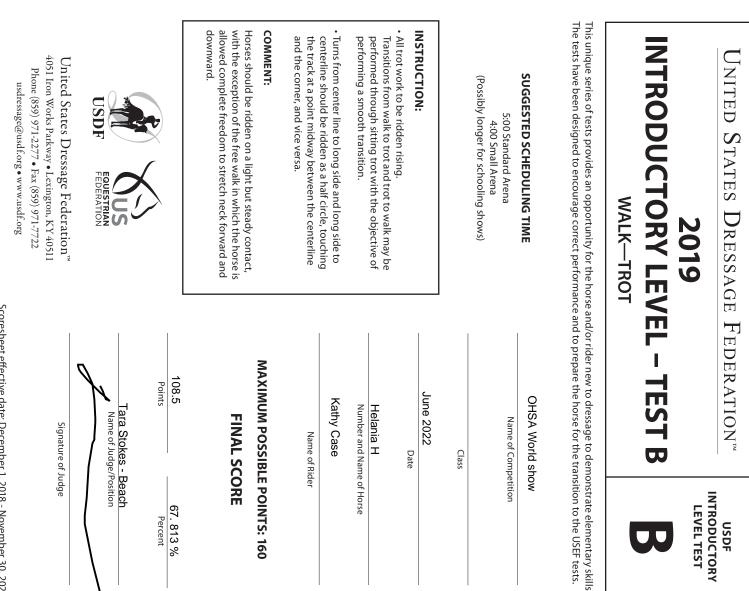

EORM AND EFEECTIVENESS. Excellent (E) Vany Cood (A) Cood (2) Average (0.2)

Show: May Date: 2022 Judge: 6 chette toomber Signature: Total Score Comments Penalty Practice 6

# Judge Schollin Blochbergräfe 5/22 Class\_ LONGE LINE SCORE SHEET Show OHSA Would

se of showing in the longe line class, is to demonstrate that the horse has the movement, manner/expression/attitude, and conformation to become competitive ddle. Scoring will be on a basis of 0-infinity with 70 denoting an average performance. Each evaluated element will receive a score that will be added or ed from 70 and is subject to a penalty that should also be subtracted. The score reflects the horse's performance on that day. Conformation, Jog/Trot, inter and Manners/Attitude will be scored on the following basis ranging from +3 Excellent, +2 Very Good, +1 Good, 0 Correct, -1 Poor, -2 Very Poor, -3 Extremely d the Walk and Use of Circle will be scored on the following basis ranging from +11/2 Excellent, +1 Very Good, +1/2 Good, 0 Correct, -1/2 Poor, -1 Very Poor, -

remely Poor.

Ity 5:

Failure to walk a minimum of two horse lengths, failure to jog/trot a minimum of 1/4 (quarter) of a circle, failure to demonstrate the correct lead

Evidence of lameness, Striking of the horse to cause forward or lateral movement, fall to the ground by horse, horse steps over or becomes for a minimum of 1/4 (quarter) of a circle.