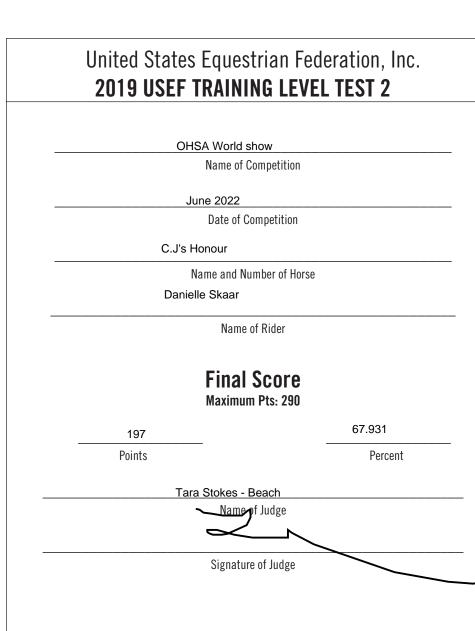

|      |   |    | ERRORS: 0 (- )                            |
| Errors of the course and omissions are penalized 2nd time = 4 points<br>3rd Time = Elimination                                                                |      |   |    | <b>TOTAL POINTS:</b><br>(Max Points: 290) |
|                                                                                                                                                               |      |   |    |                                           |
|                                                                                                                                                               |      |   |    |                                           |



Check My Vision

No. Jennifer Prestah



### CADORA INC. TRAINING LEVEL TEST "D"

### To be ridden in an ordinary snaffle bridle with the reins in both hands. Choice of rising or sitting trot unless specified. Halts may be done through the walk.

### CONDITIONS: Arena: Standard or small Average Time: 5:30 (Std.) or 3:30 (small)

|     |           | That's may be                                                                                                                                | done through the wark.                                                                                                                                  |     |       |       | or 3:30 (small)                                                               |
|-----|-----------|-----------------------------