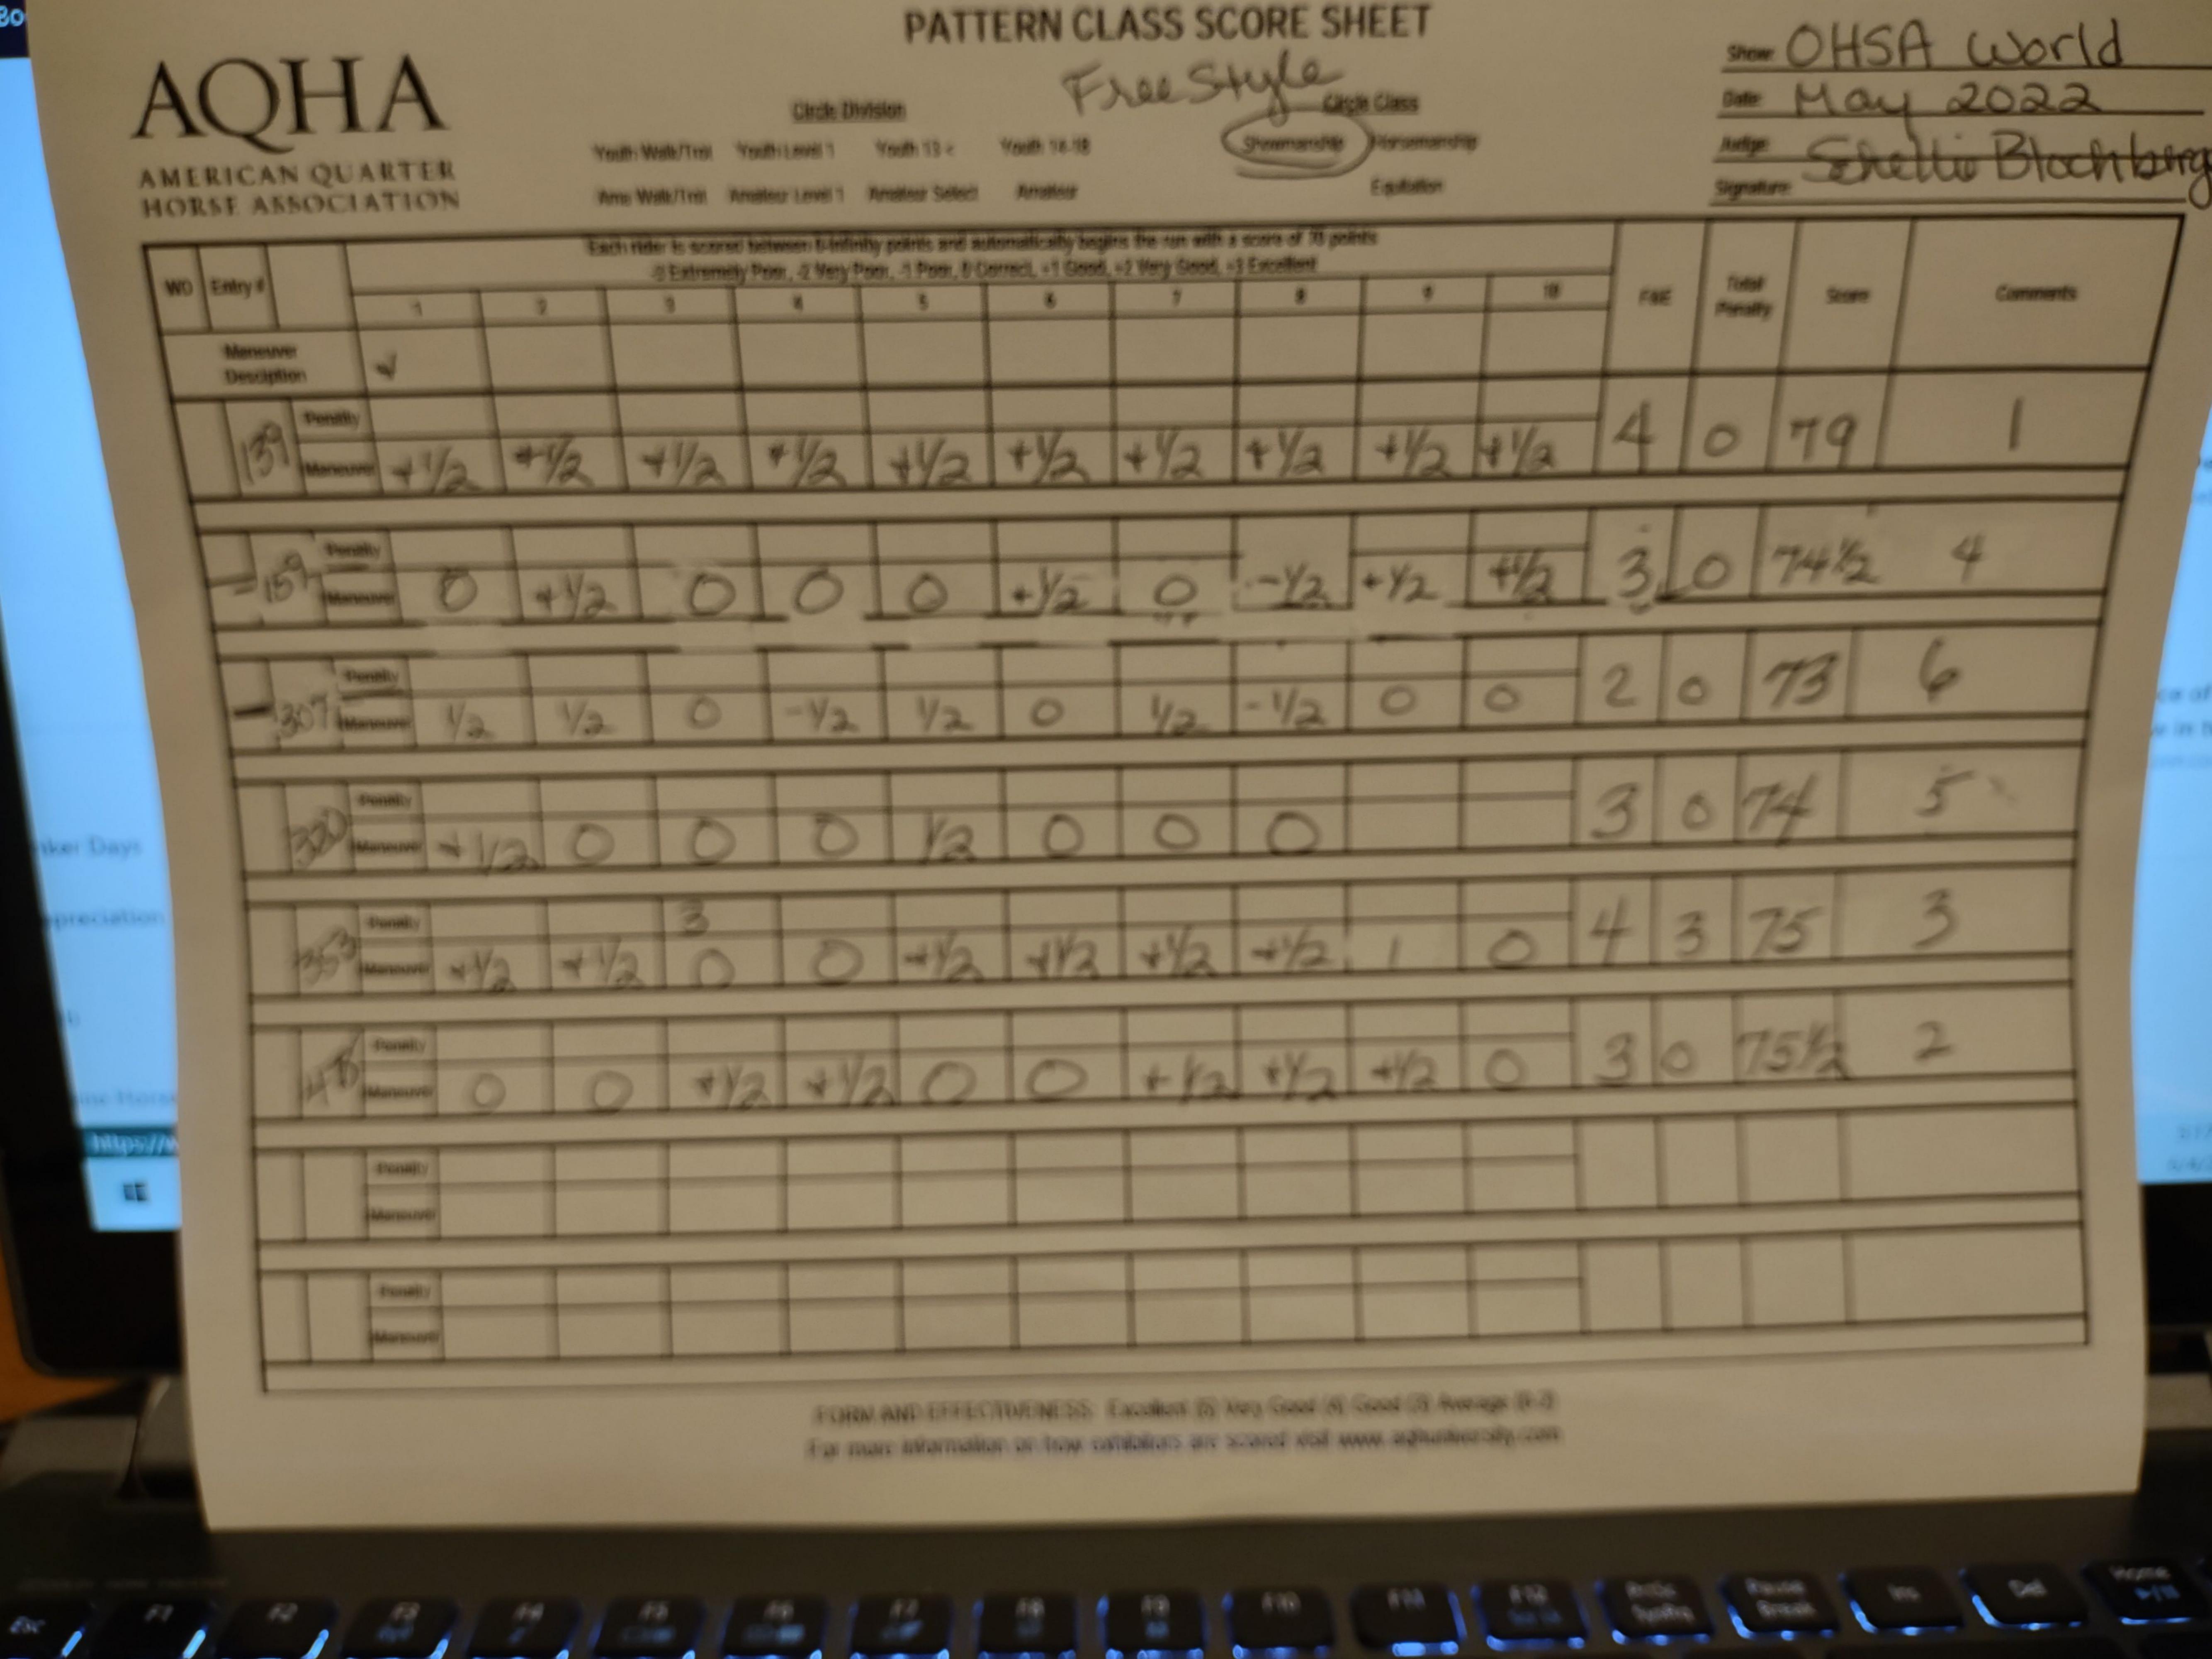

EORM AND EFEECTIVENESS. Excellent (E) Vany Cood (A) Cood (2) Average (0.2)

Show: May Date: 2022 Judge: 6 chette toomber Signature: Total Score Comments Penalty Practice 6

# Judge Schollin Blochbergräfe 5/22 Class\_ LONGE LINE SCORE SHEET Show OHSA Would

se of showing in the longe line class, is to demonstrate that the horse has the movement, manner/expression/attitude, and conformation to become competitive ddle. Scoring will be on a basis of 0-infinity with 70 denoting an average performance. Each evaluated element will receive a score that will be added or ed from 70 and is subject to a penalty that should also be subtracted. The score reflects the horse's performance on that day. Conformation, Jog/Trot, inter and Manners/Attitude will be scored on the following basis ranging from +3 Excellent, +2 Very Good, +1 Good, 0 Correct, -1 Poor, -2 Very Poor, -3 Extremely d the Walk and Use of Circle will be scored on the following basis ranging from +11/2 Excellent, +1 Very Good, +1/2 Good, 0 Correct, -1/2 Poor, -1 Very Poor, -

remely Poor.

Ity 5:

Failure to walk a minimum of two horse lengths, failure to jog/trot a minimum of 1/4 (quarter) of a circle, failure to demonstrate the correct lead

Evidence of lameness, Striking of the horse to cause forward or lateral movement, fall to the ground by horse, horse steps over or becomes for a minimum of 1/4 (quarter) of a circle.