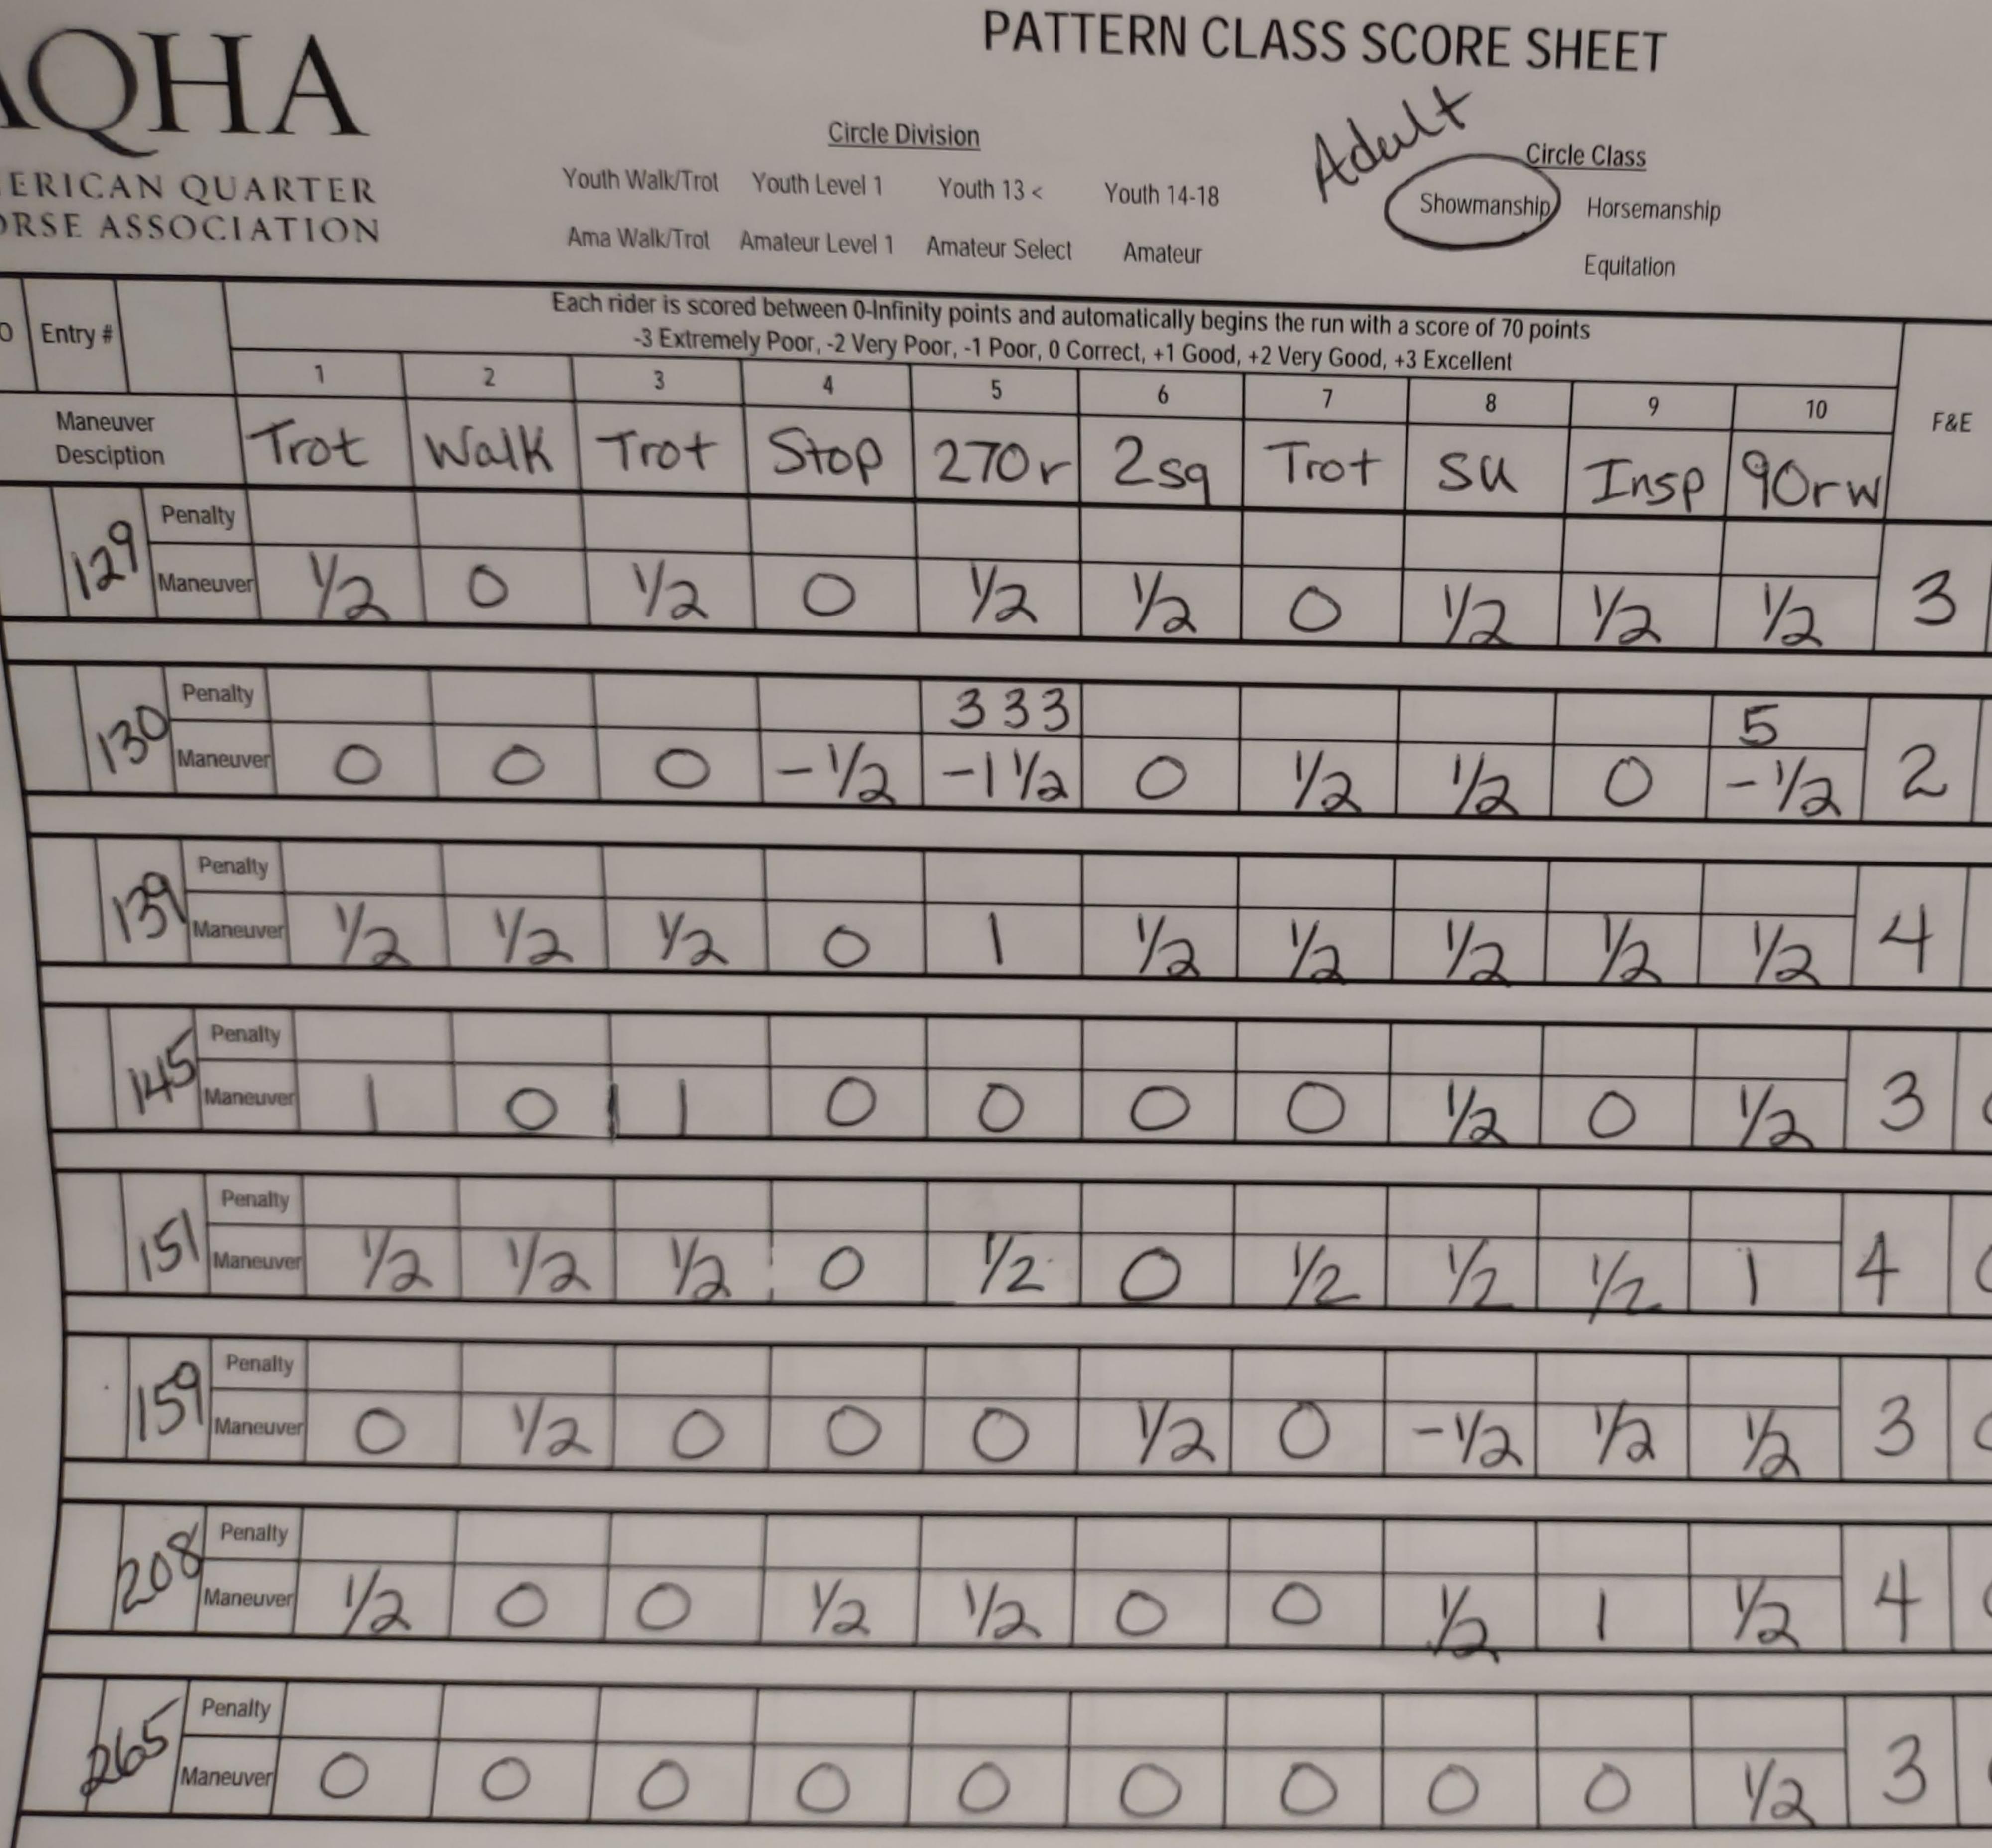

EORM AND EFEECTIVENESS. Excellent (E) Vany Cood (A) Cood (2) Average (0.2)

Show: May Date: 2022 Judge: 6 chette toomber Signature: Total Score Comments Penalty Practice 6