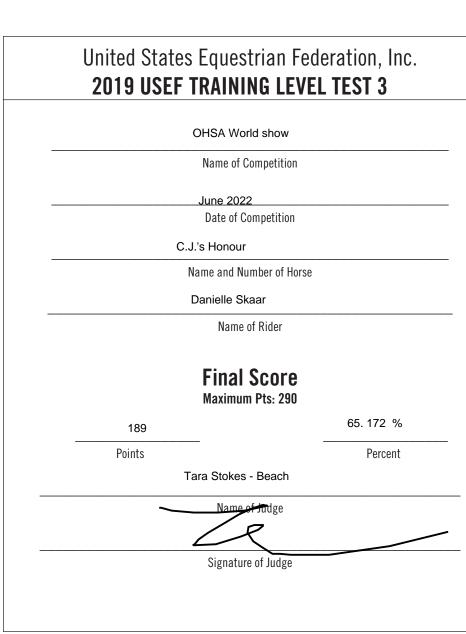

|          |           | ERRORS: (- 0 )                                |
| Errors of the course and omissions are penalized 2ru time = 4 points<br>3rd Time = Elimination                                                             |           |          |           | <b>TOTAL POINTS:</b> 189<br>(Max Points: 290) |
|                                                                                                                                                            |           |          |           |                                               |
|                                                                                                                                                            |           |          | -         |                                               |





### PURPOSE

To confirm that the horse demonstrates correct basics, is supple and moves freely forward in a clear rhythm with a steady tempo, accepting contact with the bit.

All trot work may be ridden sitting or rising, unless stated.

Halts may be through the walk.

READER PLEASE NOTE: Anything in parentheses should not be read.

| INTRODUCE              | ENTRY NO:                                                                                                                                                                                            |
|------------------------|------------------------------------------------------------------------------------------------------------------------------------------------------------------------------------------------------|
| Stretch