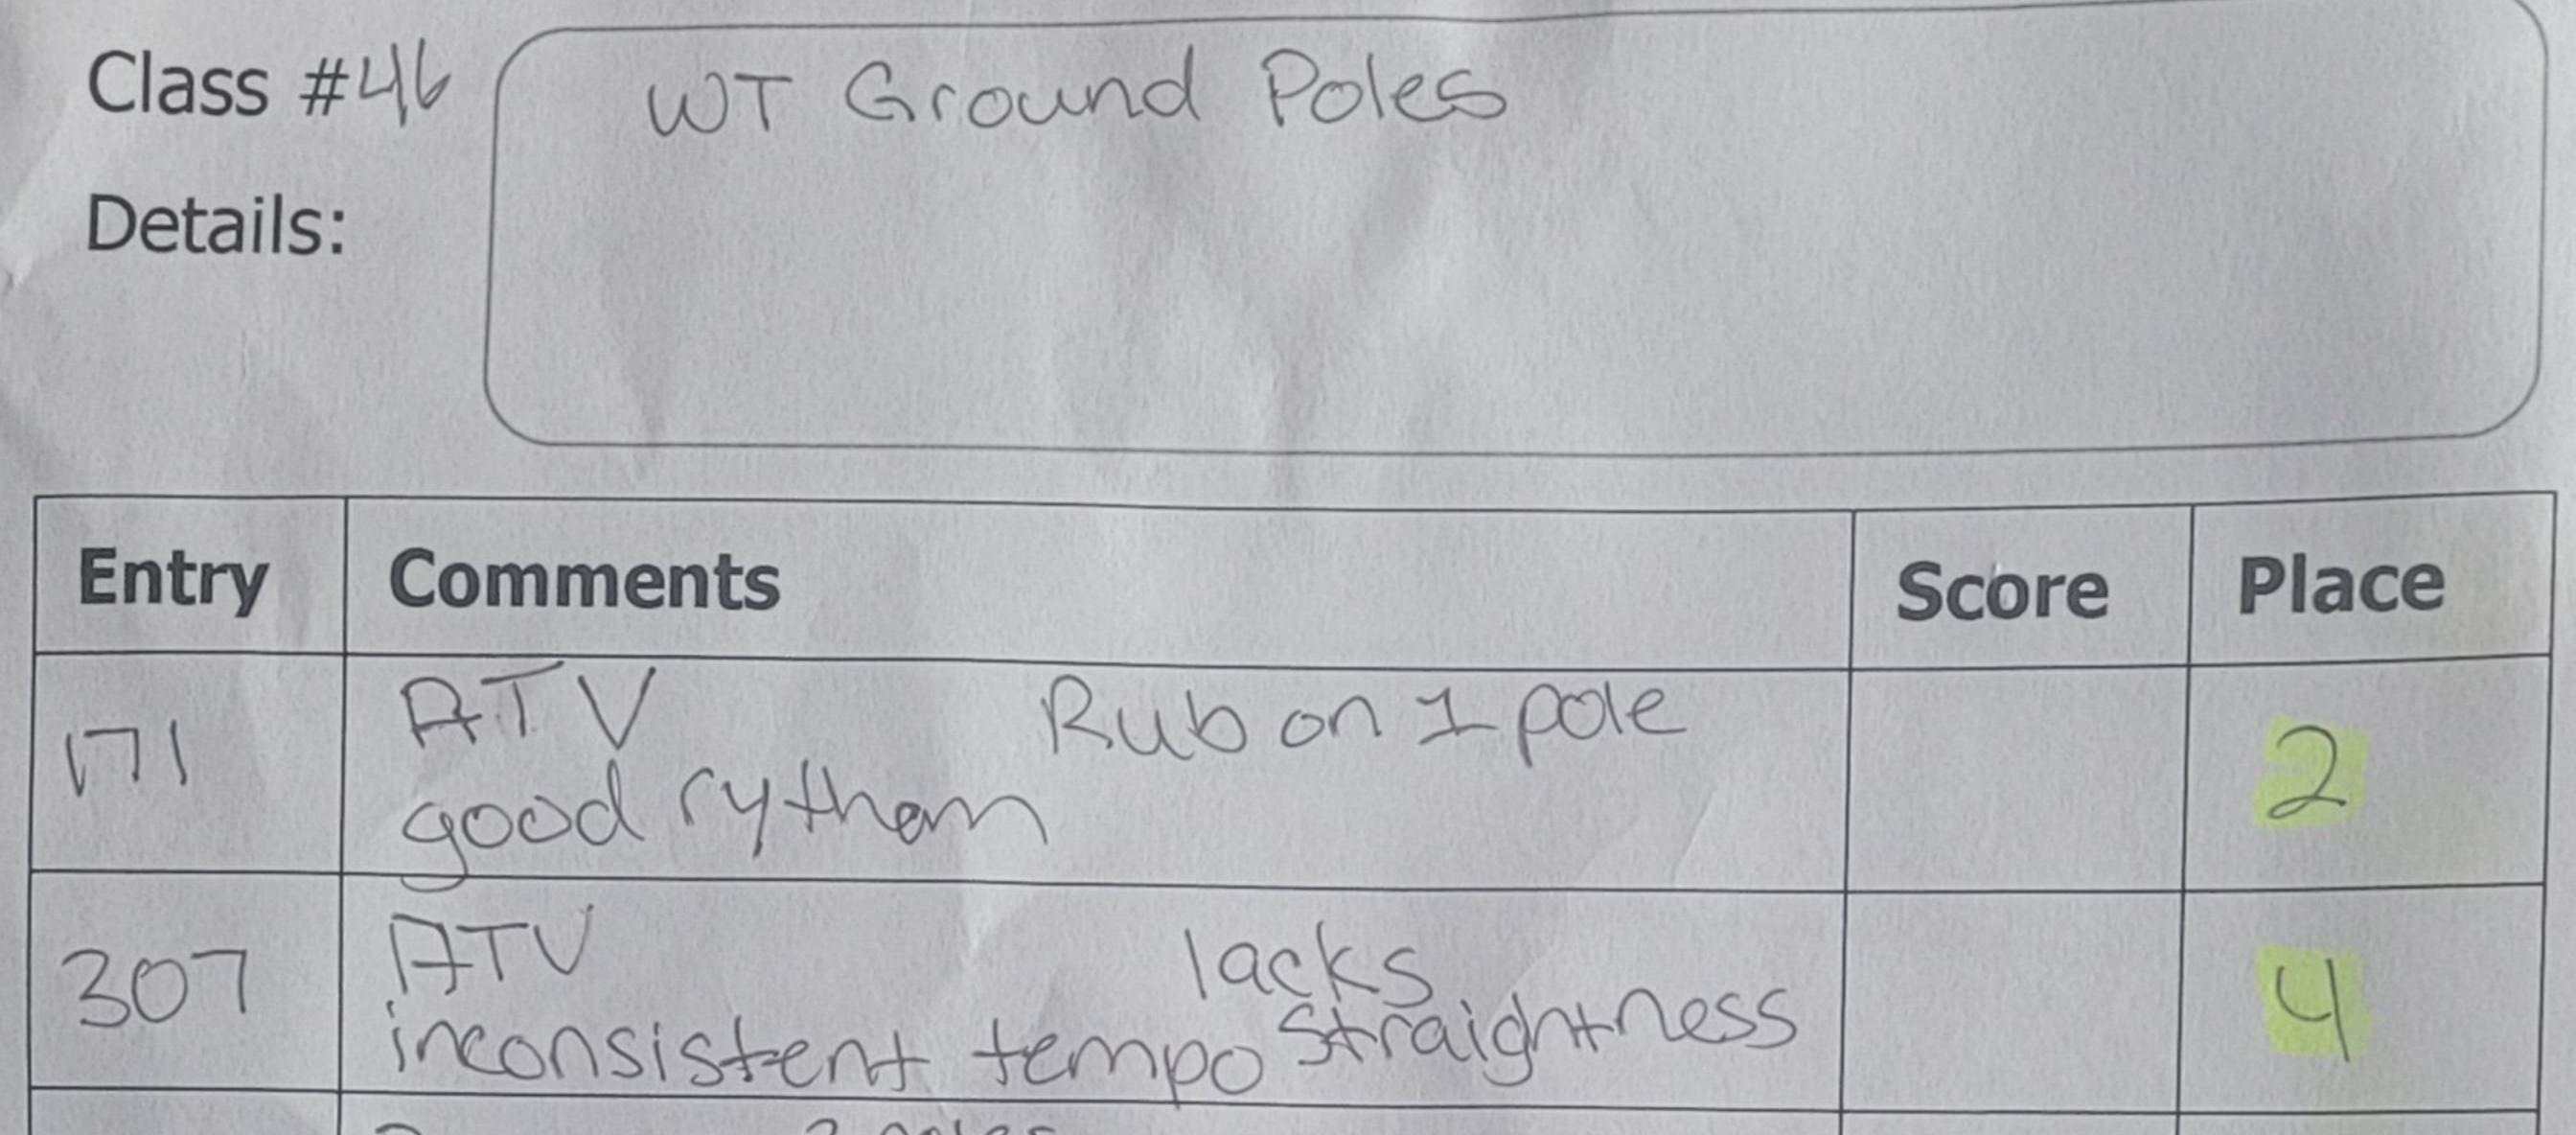

2 184 good shoulded hip held alignment 184 nands a touch low

|  | A CONTRACTOR AND A CAR AND | Charles and the second state of the second |
|--|----------------------------|--------------------------------------------|
|  |                            |                                            |
|  |                            |                                            |
|  |                            |                                            |
|  |                            |                                            |
|  |                            |                                            |
|  |                            |                                            |
|  |                            |                                            |





Judge's Signature:





415 Rubon 2 poles lacks good impulsion & forward movement 474 nice contact straight good forward movement



|       | TDAIL               | CCODE                   | CUEE |          |                |       |     |     |   | 1   |   |    |    |    |                          | AEq                        |   |
|-------|---------------------|-------------------------|------|----------|----------------|-------|-----|-----|---|-----|---|----|----|----|--------------------------|----------------------------|---|
|       | TRAIL               | JUKE                    | SUCC | 0        | d              |       | 1-  | w   |   |     |   |    |    |    |                          |                            |   |
|       |                     |                         |      | alt a is | white i