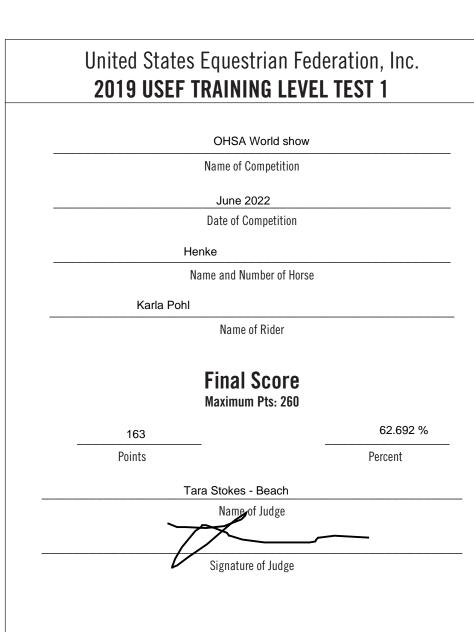

#### PURPOSE

Tests confirm that the horse is building on the elements from lower levels and is developing more engagement to show sufficient impulsion as the lengthened jog and lope are performed. The horse demonstrates a more consistent light contact with the bit. These tests introduce some collection, lateral and longitudinal balance, suppleness and emphasize harmony and ride-ability.

#### ENTRY NO:

10 meter circle working jog

Lengthened lope on

20 meter circle

Change of lead through working jog

**NEW REQUIREMENTS** 

Half turn on the haunches or pivot

ARENA SIZE: Large (60m x 20m) AVERAGE RIDE TIME: 6:00 (Large)

MAXIMUM PTS: 310

READER NOTE: Anything in parentheses, should not be read. All jog work may be ridden sitting or rising

\*COEFFICIENT

|     |                       | TEST                                                                                              | DIRECTIVES                                                                                                                                                                                                                                                                         | POINTS | *  | TOTAL | REMARKS                                                            |
|-----|-----------------------|---------------------------------------------------------------------------------------------------|------------------------------------------------------------------------------------------------------------------------------------------------------------------------------------------------------------------------------------------------------------------------------------|--------|----|-------|--------------------------------------------------------------------|
| 1   | А                     | Enter working jog                                                                                 | Straightness; balanced, square, immobile                                                                                                                                                                                                                                           |        |    |       | straight                                                           |
|     | Х                     | Halt, salute                                                                                      | halt with prompt, smooth jog transitions;                                                                                                                                                                                                                                          | 8      |    | 8     | active                                                             |
|     | X                     | Proceed working jog                                                                               | regularity and quality of the jog.                                                                                                                                                                                                                                                 | Ũ      |    | 0     | square                                                             |
| 2   | С                     | Track left, working jog                                                                           | Balance and bend in the turn and corner;                                                                                                                                                                                                                                           | 0      |    | 8     | lovely                                                             |
|     |                       |                                                                                                   | straightness; regularity and quality of the jog.                                                                                                                                                                                                                                   | 8      |    |       |                                                                    |
| 3-4 | H - X - K             | One loop, working jog<br>with 10m right circle at X                                               |                                                                                                                                                                                                                                                                                    |        |    |       |                                                                    |
| (3) |                       | (Score for circle)                                                                                | Size and shape of circle with inside bend; regularity and quality of the jog.                                                                                                                                                                                                      | 7.5    | 2  | 15    | lost haunches at end                                               |
| (4) |                       | (Score for the loop)                                                                              | Balance and correct changes of bend on loop<br>at quarter lines; regularity and quality of the<br>jog.                                                                                                                                                                             | 7.5    | \$ | 7.5   | need more left bend                                                |
| 5   | F - S<br>S            | Lengthen the stride in jog<br>Working jog                                                         | Moderate lengthening of stride and frame<br>with same tempo as working jog; balanced<br>transitions; balance & bend in the corners;<br>regularity and quality of jogs.                                                                                                             | 6.5    |    | 6.5   | ask for more need more clear of diff                               |
| 6-7 | M - X - F             | One loop, working jog<br>with 10m left circle at X                                                |                                                                                                                                                                                                                                                                                    |        |    |       |                                                                    |
| (6) |                       | (Score for circle)                                                                                | Size and shape of circle with inside bend; regularity and quality of the jog.                                                                                                                                                                                                      | 7      | 2  | 14    | need more bend                                                     |
| (7) |                       | (Score for the loop)                                                                              | Balance and correct changes of bend on loop<br>at quarter lines; regularity and quality of the<br>jog.                                                                                                                                                                             | 7.5    |    | 7.5   | even                                                               |
| 8   | A                     | Working walk                                                                                      | Willing, smooth transition; balance and bend in corner; regularity and quality of the walk.                                                                                                                                                                                        | 8      | Γ  | 8     | balanced fluid                                                     |
| 9   | K–R<br>R              | Free walk<br>Working walk                                                                         | Balance and bend in the corner, horse willing<br>to freely stretch the neck forward and down;<br>relaxation; swing through the back; ground                                                                                                                                        | 6.5    | 2  | 13    | nice overstep and swing thru back needs to stretch forward an down |
|     |                       |                                                                                                   | cover; willing, smooth transitions;<br>straightness; regularity and quality of the<br>walks.                                                                                                                                                                                       |        |    |       |                                                                    |
| 10  | Before M<br>M         | Shorten the stride in walk<br>Half pivot or turn on the<br>haunches left; Proceed<br>working walk | Willingness to shorten stride; response to rider's leg with forward intention and correct bend; turn around the inside hind; willing, smooth transitions.                                                                                                                          | 7      | 2  | 14    | stuck at start                                                     |
| 11  | Before R<br>R         | Shorten the stride in walk<br>Half pivot or turn on the<br>haunches right; Proceed<br>working jog | Willingness to shorten stride; response to rider's leg with forward intention and correct bend; turn around the inside hind; willing, smooth transitions.                                                                                                                          | 8      | 2  | 16    | better this way<br>clear trans                                     |
| 12  | М                     | Working lope, left lead                                                                           | Willing, smooth transition; balance and bend in corner; regularity and quality of the lope.                                                                                                                                                                                        | 7.5    |    | 7.5   | nicely bal but need thrust                                         |
| 13  | C<br>Between<br>C & H | Circle left 20m lengthened lope<br>Develop working lope                                           | Moderate lengthening of frame and stride<br>with consistent tempo and balanced<br>transitions; regularity & quality of the lope.                                                                                                                                                   | 7      |    | 7     | lengthen shown could show more                                     |
| 14  | H-X-F<br>X            | Change rein, working lope<br>Change of lead through 2-3<br>strides of jog                         | Straightness; willing, smooth and balanced<br>transitions; regularity and quality of the jog<br>and lope.                                                                                                                                                                          | 6      |    | 6     | need 2 to 3 strides of jog<br>only 1 shown                         |
| 15  | A<br>Between<br>A & K | Circle right 20m lengthened<br>lope<br>Develop working lope                                       | Moderate lengthening of stride and frame<br>with same tempo as working lope; balanced<br>transitions; balance & bend in the corner;<br>regularity and quality of the lope.                                                                                                         | 7      |    | 7     | show more                                                          |
| 16  | K - X- M<br>X         | Change rein working lope<br>Change of lead through 2-3<br>strides of jog                          | Straightness; willing, smooth and balanced transitions; regularity and quality of the jog and lope.                                                                                                                                                                                | 6      |    | 6     | only 1 trot stride shown                                           |
| 17  | M - S<br>S            | Continue on the track working<br>lope<br>Working jog                                              | Balance and bend in the corners; willing,<br>smooth transition; regularity and quality of<br>the lope and jog.                                                                                                                                                                     | 6.5    |    | 6.5   | lost focus almost broke                                            |
| 18  | E<br>Before E         | Circle left 20m free jog<br>Gather the reins; working jog                                         | Stretch forward and down over the topline;<br>moderate lengthening of stride and frame;<br>maintaining balance and tempo; smooth,<br>willing release and retake of the reins; size<br>and shape of circle with inside bend; balance<br>and bend in corner; regularity of the jogs. | 7      | 2  | 14    | lovely trot some stretch shown better last quarter of cicle        |
| 19  | A<br>X                | Down centerline<br>Halt, salute                                                                   | Balance and bend in the turn; willing, smooth transition to square, straight halt; immobility.                                                                                                                                                                                     | 9      |    | 9     | straight<br>balanced square                                        |
|     |                       | A in a walk with looped or long re                                                                | ino                                                                                                                                                                                                                                                                                |        | I  | 1     |                                                                    |

Leave arena at A in a walk with looped or long reins

# WDAA 2022 WESTERN DRESSAGE LEVEL 1 TEST 3 WESTERN DRESSAGE ASSOCIATION® OF AMERICA

| COLLECTIVE MARKS                                                                                                                                                                                                                                                                                                                             | POINTS                       | *   | TOTAL    | REMARKS               |
|----------------------------------------------------------------------------------------------------------------------------------------------------------------------------------------------------------------------------------------------------------------------------------------------------------------------------------------------|------------------------------|-----|----------|-----------------------|
| GAITS: freedom and regularity; elasticity of the steps.                                                                                                                                                                                                                                                                                      | 8                            | 1   | 8        | lovely                |
| IMPULSION: engagement - transmission of an eager and energetic, yet controlled positive forward energy generated from the hindquarters into the athletic movement of the horse; suppleness of the back                                                                                                                                       | 7                            | 1   | 7        |                       |
| RIDER'S POSITION, SEAT AND HANDS: well-balanced elastic seat<br>demonstrating vertical, centered alignment, with light independent contact from<br>hand(s)                                                                                                                                                                                   | 8                            | 1   | 8        | well done             |
| RIDER'S CORRECT AND EFFECTIVE USE OF THE AIDS: evidenced by the<br>horse's responsiveness; steady elastic connection cultivating athletic expression.<br>Accuracy - precise placement of the figures and transitions, the effectiveness of<br>the rider's aids determines the accurate fulfillment of the required movements of<br>the tests | 7.5                          | 1   | 7.5      | accurate              |
| HARMONY: The horse accepts the aids and influence of the rider with attention, relaxation and confidence; and demonstrates a willing partnership between horse and rider resulting in a free-flowing performance.                                                                                                                            | 8                            | 2   | 16       | beautiful combination |
| SUBTOTAL:                                                                                                                                                                                                                                                                                                                                    | total of p<br>coefficie      |     |          | 227                   |
| ERRORS:                                                                                                                                                                                                                                                                                                                                      | subtract fr                  | rom | subtotal | 0                     |
| TOTAL POINTS:                                                                                                                                                                                                                                                                                                                                | subtotal minus any<br>errors |     |          | 227                   |

\*COEFFICIENT

Beautiful test!!!! work on the lengthenings, need to see very clear difference in gait. Watch your lead changes at x the test calls for 2 or 3 strides of jog before new lead you had 1 trot step. Horse is very obedient and willing ... go for it in the lengthenings look forward to seeing this pair in the future ...

| WD           | AA 2022 LEVEL 1 TEST 3  |  |
|--------------|-------------------------|--|
|              | OHSA World show         |  |
|              | Name of Competition     |  |
|              | june 2022               |  |
|              | Date of Competition     |  |
| Watt A       | Showgun                 |  |
| Na           | ame and Number of Horse |  |
| Eva          | a Paulsen               |  |
|              | Name of Rider           |  |
|              | Final Score             |  |
|              | Maximum Points: 310     |  |
| 227          | 73.226 %                |  |
| Points       | / Percent               |  |
| Ţara         | a Stokes - Beach        |  |
|              | Name of Judge           |  |
| $\checkmark$ |                         |  |
|              | Signature of Judge      |  |
|              | с с<br>с                |  |