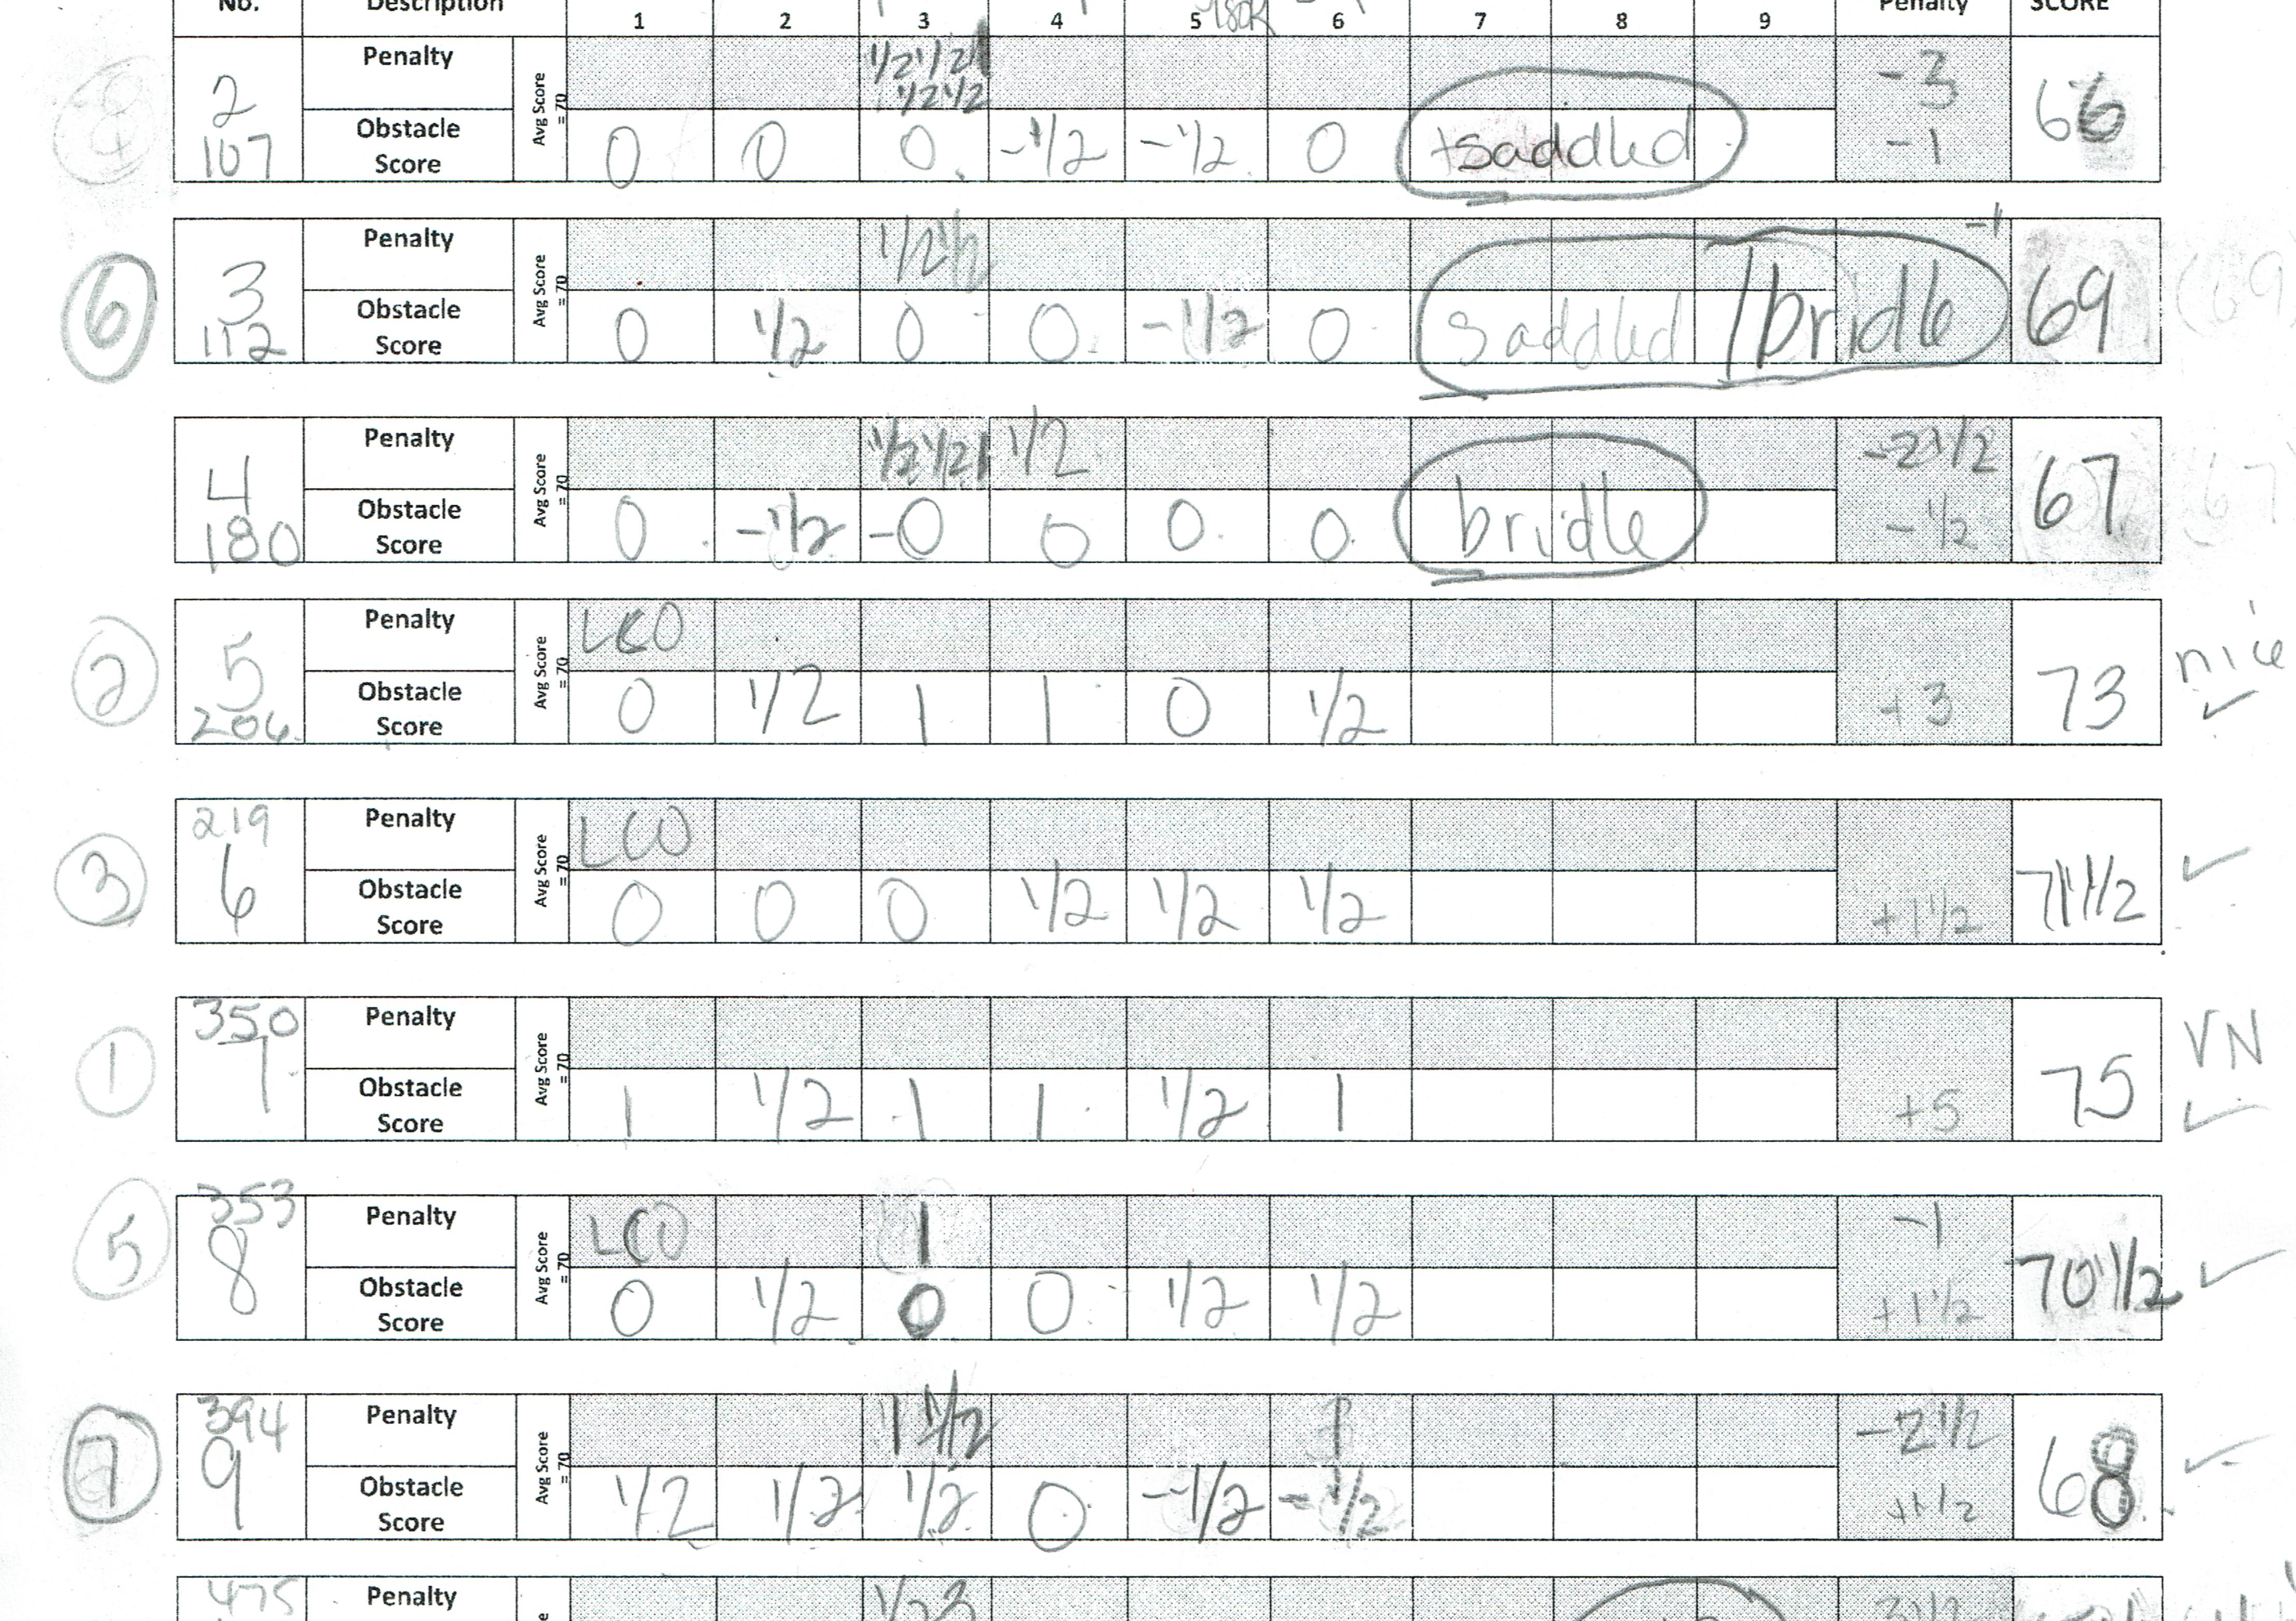

|  | Penalty           |    |      |      |      |      |   |      |      |      |    |   | 1 |     |  |
|--|-------------------|----|------|------|------|------|---|------|------|------|----|---|---|-----|--|
|  | Maneuver          |    | 11/2 | 21/2 | 21/2 | 11/2 | 3 | 1/2  | 21/2 | 21/2 | 12 | 3 | 6 | 194 |  |
|  |                   |    |      |      |      |      |   |      |      |      |    |   |   |     |  |
|  | Penalty           |    |      |      |      |      |   |      |      |      |    |   |   |     |  |
|  | Maneuver          | -1 | 1/2  | 11/2 | -1   |      |   | 1/2  | 11/2 | -1   |    |   |   | 12  |  |
|  |                   |    |      |      |      |      |   |      |      |      |    |   |   |     |  |
|  | Percelty          |    |      |      |      |      |   |      |      |      |    |   |   |     |  |
|  | Manauver          |    | 142  | 242  | 21/2 | 2    | 3 | 11/2 |      |      |    |   |   |     |  |
|  |                   |    |      |      |      |      |   |      |      |      |    |   |   |     |  |
|  | Farmity           |    |      |      |      |      |   |      |      |      |    |   |   |     |  |
|  | Maneuver<br>Boore |    |      |      | 2    | 11/2 |   |      |      |      |    |   |   |     |  |
|  |                   |    |      |      |      | +    |   |      |      |      |    |   |   |     |  |
|  | Permity           |    |      |      |      |      |   |      |      |      |    |   |   |     |  |
|  | Manaura           |    |      |      |      |      |   |      |      |      |    |   |   |     |  |

| Manaurar<br>Boore |  |  |  |  |  |
|-------------------|--|--|--|--|--|

| Panal         |  |  |
|---------------|--|--|
| Maneu<br>Scor |  |  |

| Penalty           |  |
|-------------------|--|
| Maneuver<br>Score |  |

Judges Signature

|      | Obstacle Score | $\cup$ | -1 | 6   | 0 |  |  |   |  |  |      |
|------|----------------|--------|----|-----|---|--|--|---|--|--|------|
|      | Running Total  |        |    |     |   |  |  |   |  |  |      |
| 2156 | Penalty        |        | 5  | -2  |   |  |  |   |  |  | 68   |
|      | Obstacle Score | +5     | 0  | O   | 0 |  |  |   |  |  |      |
|      | Running Total  |        |    |     |   |  |  |   |  |  |      |
| 284  | Penalty        |        |    |     |   |  |  |   |  |  | 71.5 |
|      | Obstacle Score | D      | +1 | +.5 | 0 |  |  |   |  |  |      |
|      | Running Total  |        |    |     |   |  |  |   |  |  |      |
|      | Penalty        |        |    |     |   |  |  |   |  |  |      |
|      | Obstacle Score |        |    |     |   |  |  |   |  |  |      |
|      | Running Total  |        |    |     |   |  |  |   |  |  | 1    |
|      | Penalty        |        |    |     |   |  |  |   |  |  |      |
|      | Obstacle Score |        |    |     |   |  |  |   |  |  |      |
|      | Running Total  |        |    |     |   |  |  |   |  |  |      |
|      | Penalty        |        |    |     |   |  |  |   |  |  |      |
|      | Obstacle Score |        |    |     |   |  |  |   |  |  |      |
|      | Running Total  |        |    |     |   |  |  | 2 |  |  |      |
|      | Penalty        |        |    |     |   |  |  |   |  |  |      |
|      | Obstacle Score |        |    |     |   |  |  |   |  |  |      |
|      | Running Total  |        |    |     |   |  |  |   |  |  |      |
|      | Penalty        |        |    |     |   |  |  |   |  |  |      |
|      | Obstacle Score |        |    |     |   |  |  |   |  |  |      |
|      | Running Total  |        |    |     |   |  |  |   |  |  |      |
|      | Penalty        |        |    |     |   |  |  |   |  |  |      |
|      | Obstacle Score |        |    |     |   |  |  |   |  |  |      |