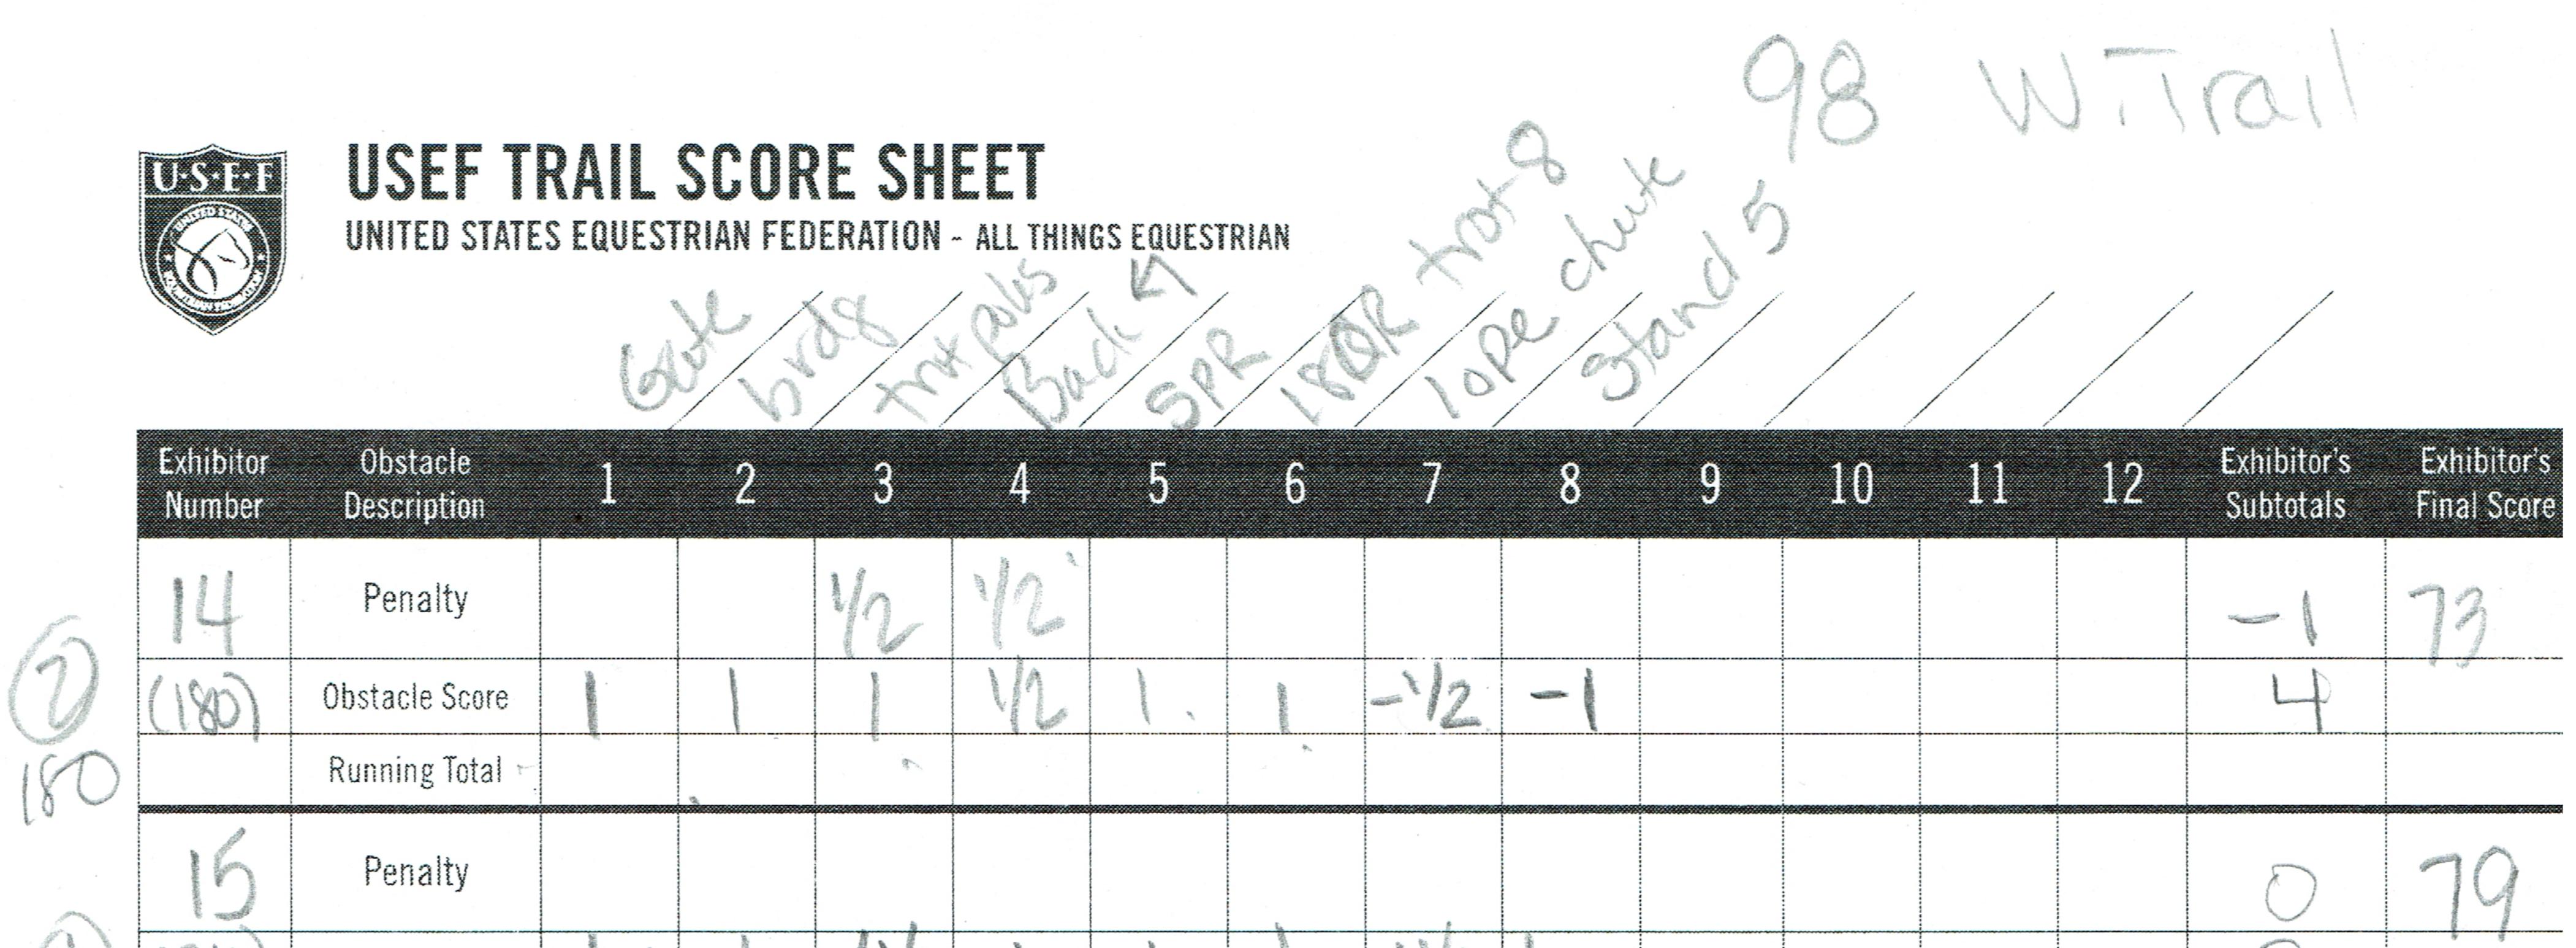

Judge's Signature:

415 Rubon 2 poles lacks good impulsion & forward movement 474 nice contact straight good forward movement

|       | TDAIL               | CCODE                   | CUEE |          |                |       |     |     |   | 1   |   |    |    |    |                          | AEq                        |   |
|-------|---------------------|-------------------------|------|----------|----------------|-------|-----|-----|---|-----|---|----|----|----|--------------------------|----------------------------|---|
|       | TRAIL               | JUKE                    | SUCC | 0        | d              |       | 1-  | w   |   |     |   |    |    |    |                          |                            |   |
|       |                     |                         |      | alt a is | white is       | , Xoz | axi | -// |   |     |   |    |    |    |                          |                            |   |
| place | Exhibitor<br>Number | Obstacle<br>Description | 1    | 2        | 3              | 4     | 5   | 6   | 7 | 8   | 9 | 10 | 11 | 12 | Exhibitor's<br>Subtotals | Exhibitor's<br>Final Score |   |
|       |                     | Penalty                 |      |          |                |       |     |     |   |     |   |    |    |    |                          |                            |   |
| 1     | 0                   | bstacle Score           | 0    | 14       | +K             | 1     |     |     |   |     |   |    |    |    |                          | 72.5                       |   |
|       |                     | Running Total           |      | 9        | 10             | 71    |     |     |   |     |   |    |    |    |                          | 120                        | X |
|       |                     | Penalty                 |      | 6        | -1             |       |     |     |   |     |   |    |    |    |                          |                            |   |
| 2     | 0                   | bstacle Score           | 0    | .0       | $\overline{O}$ | 0     |     |     |   |     |   |    |    |    |                          | 68.5                       |   |
|       |                     | Running Total           |      |          |                |       |     |     |   |     |   |    |    |    |                          |                            |   |
|       |                     | Penalty                 |      |          |                |       |     |     |   |     |   |    |    |    |                          |                            |   |
|       | 01                  | bstacle Score           |      |          |                |       |     |     |   |     |   |    |    |    |                          |                            |   |
|       | R                   | Running Total           |      |          |                |       |     |     |   |     |   |    |    |    |                          |                            |   |
|       |                     | Penalty                 |      |          |                |       |     |     |   |     |   |    |    |    |                          |                            |   |
|       | 01                  | bstacle Score           |      |          |                |       |     |     |   |     |   |    |    |    |                          |                            | A |
|       | R                   | unning Total            |      |          |                |       |     |     |   |     |   |    |    |    |                          |                            |   |
|       |                     | Penalty                 |      |          |                |       |     |     |   |     |   |    |    |    |                          |                            |   |
|       | Ob                  | ostacle Score           |      |          |                |       |     |     |   |     |   |    |    |    |                          |                            |   |
|       | R                   | unning Total            |      |          |                |       |     |     |   |     |   |    |    |    |                          |                            |   |
|       |                     | Penalty                 |      |          |                |       |     |     |   |     |   |    |    |    |                          |                            |   |
|       | Ob                  | ostacle Score           |      |          |                |       |     |     |   |     |   |    |    |    |                          |                            |   |
|       | Ru                  | unning Total            |      |          |                |       |     |     |   |     |   |    |    |    |                          |                            |   |
|       |                     | Penalty                 |      |          |                |       |     |     |   |     |   |    |    |    |                          |                            |   |
|       |                     | stacle Score            |      |          |                |       |     |     |   |     |   |    |    |    |                          |                            |   |
|       | Ru                  | unning Total            |      |          |                |       |     |     |   |     |   |    |    |    |                          |                            |   |
|       |                     | Penalty                 |      |          |                |       |     |     |   |     |   |    |    |    |                          |                            |   |
|       |                     | stacle Score            |      |          |                |       |     |     |   | 191 |   |    |    |    |                          |                            |   |
|       | Ru                  | Inning Total            |      |          |                |       |     |     |   |     |   |    |    |    |                          |                            |   |
|       |                     | Penalty                 |      |          |                |       |     |     |   |     |   |    |    |    |                          |                            |   |
|       |                     | stacle Score            |      |          |                |       |     |     |   |     |   |    |    |    |                          |                            |   |
|       | Ru                  | nning Total             |      |          |                |       |     |     |   |     |   |    |    |    |                          |                            |   |
|       |                     | Penalty                 |      |          |                |       |     |     |   |     |   |    |    |    |                          |                            |   |
|       | Obs                 | stacle Score            |      |          |                |       |     |     |   |     |   |    |    |    |                          |                            |   |