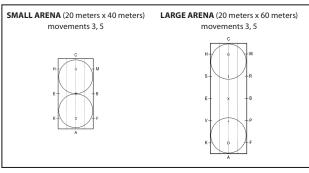

lance with horse).                                | 7   |   | 7   | balanced rider       |
| Rider's effectiveness of aids (correct bend and preparation of transitions).     | 6.5 |   | 6.5 | work on bending      |
| Geometry and accuracy (correct size and shape of circles and turns).             | 6.5 |   | 6.5 | late on # 2          |
|                                                                                  |     |   | 160 |                      |

#### **FURTHER REMARKS:**

Very attractive pair with nice turnout. Test way steady & smooth, add bending into turns & circles. Ask for more str.on FW. Late trans. on #2 - When horse shoulder hit letter you should be trotting.

| SUBTOTAL     | 110 |   |
|--------------|-----|---|
| ERRORS       | (   | ) |
| TOTAL POINTS | 110 |   |



©2018 United States Dressage Federation (USDF) and United States Equestrian Federation (USEF).

All rights reserved. Reproduction without permission is prohibited by law. Neither USDF nor USEF is responsible for any errors or omissions in the publication or for the use of its copyrighted material in an unauthorized manner



4051 Iron Works Parkway • Lexington, KY 40511 United States Dressage Federation" Phone (859) 971-2277 • Fax (859) 971-7722

 $usdressage@usdf.org \bullet www.usdf.org$ 



# COMMENT:

allowed complete freedom to stretch neck forward and Horses should be ridden on a light but steady contact, with the exception of the free walk in which the horse is

# INSTRUCTION:

- All trot work to be ridden rising. Transitions from walk to trot and trot to walk may be performed thr