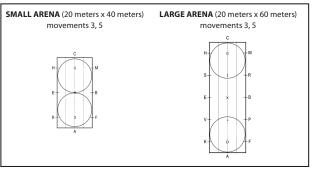

| 7   |   | 7   | rider balanced       |
| Rider's effectiveness of aids (correct bend and preparation of transitions).     | 7   |   | 7   | add more bending     |
| Geometry and accuracy (correct size and shape of circles and turns).             | 6.5 |   | 6.5 | see # 2              |
|                                                                                  |     |   | 160 |                      |

#### **FURTHER REMARKS:**

| SUBTOTAL     | 113 |   |
|--------------|-----|---|
| ERRORS       | (   | ) |
| TOTAL POINTS | 113 |   |

This is a beautiful pair with a very steady ride. Some great moments in your test. Please read all comments & the directives on test. Add in some bending & allow your horse to str. more forward FW. Nice job. Thank -you!



©2018 United States Dressage Federation (USDF) and United States Equestrian Federation (USEF).

All rights reserved. Reproduction without permission is prohibited by law. Neither USDF nor USEF is responsible for any errors or omissions in the publication or for the use of its copyrighted material in an unauthorized manner







4051 Iron Works Parkway • Lexington, KY 40511 United States Dressage Federation" Phone (859) 971-2277 • Fax (859) 971-7722  $usdressage@usdf.org \bullet www.usdf.org$ 

# INSTRUCTION:

All trot work to be ridden rising. Transitions from walk to trot and trot to walk may be performed through sitting trot with the objective of

performing a smooth transition.

Turns from center line to long side and long side to the track at a point midway between the centerline an