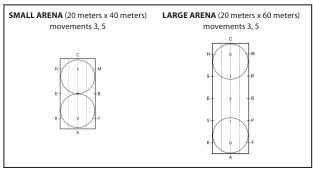

| 7   |   | 7   | in balance                     |
| Rider's effectiveness of aids (correct bend and preparation of transitions).     | 7   |   | 7   | some correct bending           |
| Geometry and accuracy (correct size and shape of circles and turns).             | 6.5 |   | 6.5 | late on # 2 & first circle # 3 |
|                                                                                  |     |   | 160 |                                |

#### **FURTHER REMARKS:**

SUBTOTAL 109.50 ERRORS (-\_ TOTAL POINTS 109.50

Beautiful horse and rider team with lovely turnout. Please read comments next to each movement & also the directives

This will help you understand what the judge is judging & where you can improve. Very nice test that was steady and smooth. Thank-you!



SUGGESTED SCHEDULING TIME

5:00 Standard Arena

(Possibly longer for schooling shows)

©2018 United States Dressage Federation (USDF) and United States Equestrian Federation (USEF).

All rights reserved. Reproduction without permission is prohibited by law. Neither USDF nor USEF is responsible for any errors or omissions in the publication or for the use of its copyrighted material in an unauthorized manner





allowed complete freedom to stretch neck forward and Horses should be ridden on a light but steady contact, with the exception of the free walk in which the horse is COMMENT:

4051 Iron Works Parkway • Lexington, KY 40511 United States Dressage Federation" Phone (859) 971-2277 • Fax (859) 971-7722  $usdressage@usdf.org \bullet www.usdf.org$ 

# INSTRUCTION:

- All trot work to be