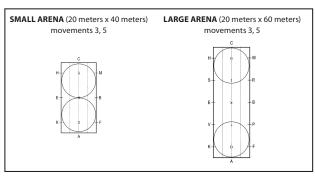

preparation of transitions).     | 7   |   | 7   | needs consistent bending |
| Geometry and accuracy (correct size and shape of circles and turns).             | 6.5 |   | 6.5 | # 2 late                 |
|                                                                                  |     |   | 160 |                          |

#### **FURTHER REMARKS:**

| SUBTOTAL     |   | 101 |   |
|--------------|---|-----|---|
| ERRORS       | ( | 2   | ) |
| TOTAL POINTS | - | 99  | , |

The way to handle the situation of a live test being submitted to a virtual show is to get permission from live judge and show management to video at letter C.

I used this opportunity to educate the rider and not to DQ this test. I did my best judging this test that was not videoed correctly behind letter C.



©2018 United States Dressage Federation (USDF) and United States Equestrian Federation (USEF).

All rights reserved. Reproduction without permission is prohibited by law. Neither USDF nor USEF is responsible for any errors or omissions in the publication or for the use of its copyrighted material in an unauthorized manner







4051 Iron Works Parkway • Lexington, KY 40511 United States Dressage Federation" Phone (859) 971-2277 • Fax (859) 971-7722

 $usdressage@usdf.org \bullet www.usdf.org$ 

performing a smooth transition.

Turns from center line to long side and long side to the track at a point midway between the centerline and the corner, and vice versa. centerline should be ridden as a half circle, touching

allowed complete freedom to stretch neck forward and Horses should be ri